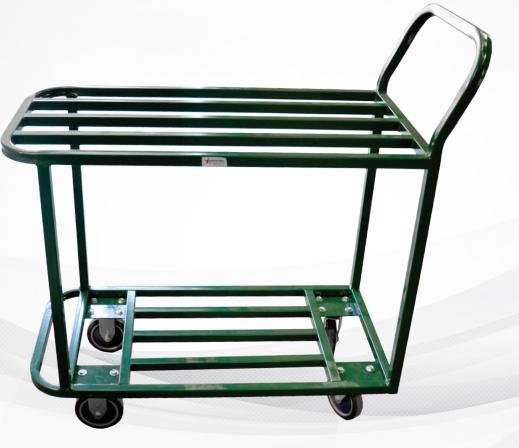

## WELDED STOCK CART

Omcan's Welded Stock Cart *is* sturdily constructed to endure tough everyday handling. Finished for easy cleaning. Great for supermarkets and various foods service operations. Fully assembled.