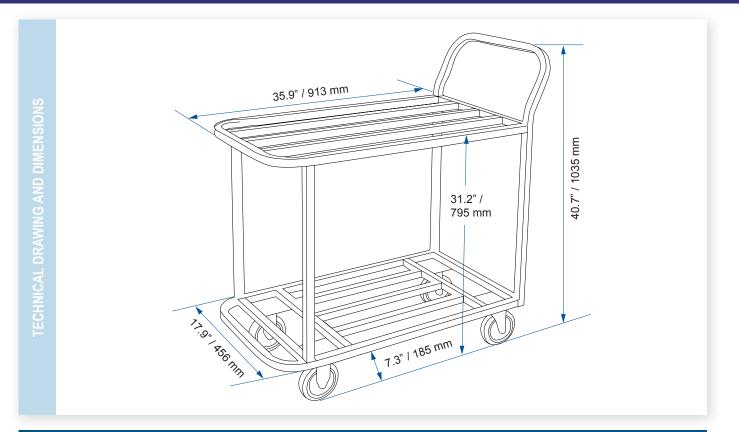

## **TECHNICAL SPECIFICATION**

| ITEM                    | 31433                                               |
|-------------------------|-----------------------------------------------------|
| DESCRIPTION             | All Welded Stocking Cart<br>Powder Coated Green     |
| CAPACITY                | 272 kg. / 599.75 lbs.                               |
| WEIGHT                  | 19.2 kg / 42.25 lbs.                                |
| PACKAGING WEIGHT        | 19.2 kg / 42.25 lbs.                                |
| DIMENSIONS (DWH)        | 35.9" x 17.9" x 40.7" / 913 x 456 x 1035 mm         |
| PACKAGING<br>DIMENSIONS | 39.25" x 19" x 41.25" / 996.95 x 482.6 x 1047.75 mm |