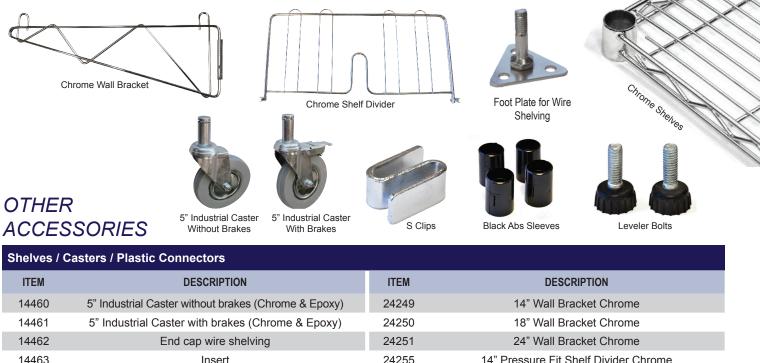

## STORAGE SOLUTION

**CHROME STOCK SHELVES & ACCESSORIES** 

| 14463 | Insert                            | 24255 | 14 Pressure Fit Shelf Divider Chrome  |
|-------|-----------------------------------|-------|---------------------------------------|
| 14464 | Leveler Bolts                     | 24256 | 18" Pressure Fit Shelf Divider Chrome |
| 18307 | Black abs sleeves (4 / bag)       | 24827 | Post Clamp for Wire Shelving - Chrome |
| 19752 | S clips to connect shelves Chrome | 24829 | Foot Plate for Wire Shelving - Chrome |