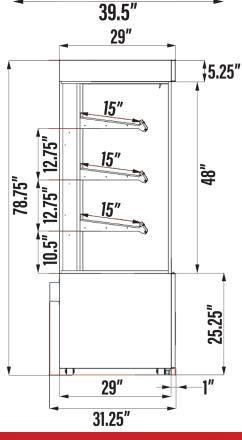

### **SPECIFICATIONS**

| Capacity (Cubic Feet)         | 13.7                                |              |
|-------------------------------|-------------------------------------|--------------|
| Capacity (Litres)             | 388                                 |              |
| Exterior Unit Dimensions (in) | 39.5" (w) x 29" (d) x 78.75" (h)    |              |
| Interior Dimensions (in)      | 36" (w) x 22.5" (d) x 49" (h)       |              |
| Net/Gross Weight (lb)         | 425 / 606                           |              |
| Night Curtain                 | Yes                                 |              |
| Swivel Casters                | 4 casters                           |              |
| Front Support Legs            | 2                                   |              |
| Shelves                       | 3 + base                            |              |
| Shelf Dimensions (in)         | 33.25" (w) x 15" (d) / per shelf    |              |
|                               | + base 35.75" (w) x 18.5" (d)       |              |
| Shelf Capacity (lb)           | 80                                  |              |
| Temperature                   | 65-71°C                             |              |
| Voltage (V)                   | 208/60Hz/1PH                        | 240/60Hz/1PH |
| Input Power (Watts)           | 3500                                | 4800         |
| Amperage (A)                  | 17.12                               | 20           |
| Plug Type                     | Plug not supplied (power cord only) |              |

# 33.25" (w) x 15" (d) 33.25" (w) x 15" (d) 33.25" (w) x 15" (d)

**FRONT VIEW** 