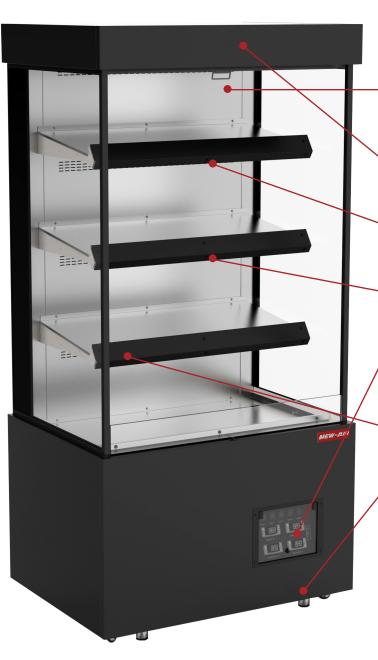

### **FEATURES**

Standard pull-down night curtain

Black-brushed stainless steel exterior

Temperature of each shelf is independently controlled

Price tag channels

Digital temperature control & light switches

Warm LED lighting on the top of unit and under each shelf

### **SPECIFICATIONS**

| Capacity (Cubic Feet)         | 13.7                                |              |
|-------------------------------|-------------------------------------|--------------|
| Capacity (Litres)             | 388                                 |              |
| Exterior Unit Dimensions (in) | 39.5" (w) x 29" (d) x 78.75" (h)    |              |
| Interior Dimensions (in)      | 36" (w) x 22.5" (d) x 49" (h)       |              |
| Net/Gross Weight (lb)         | 425 / 606                           |              |
| Night Curtain                 | Yes                                 |              |
| Swivel Casters                | 4 casters                           |              |
| Front Support Legs            | 2                                   |              |
| Shelves                       | 3 + base                            |              |
| Shelf Dimensions (in)         | 33.25" (w) x 15" (d) / per shelf    |              |
|                               | + base 35.75" (w) x 18.5" (d)       |              |
| Shelf Capacity (lb)           | 80                                  |              |
| Temperature                   | 65-71°C                             |              |
| Voltage (V)                   | 208/60Hz/1PH                        | 240/60Hz/1PH |
| Input Power (Watts)           | 3500                                | 4800         |
| Amperage (A)                  | 17.12                               | 20           |
| Plug Type                     | Plug not supplied (power cord only) |              |