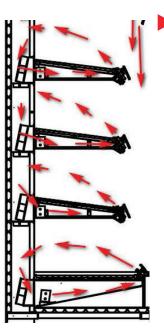

## AIR CIRCULATION:

Hot air circulates around each shelf surface keeping products warm. These units are designed to hold pre-cooked foods at 65°C to 71°C (149°F to 160°F)

SIDE & INTERIOR VIEW