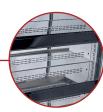

Warm LED lighting on the top of unit and under each shelf

## AIR CIRCULATION:

Hot air circulates around each shelf surface keeping products warm. These units are designed to hold pre-cooked foods at 65°C to 71°C (149°F to 160°F)

SIDE & INTERIOR VIEW