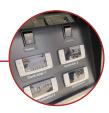

### **FEATURES**

Standard pull-down night curtain

Black-brushed stainless steel exterior

Temperature of each shelf is independently controlled

Price tag channels

Digital temperature control & light switches