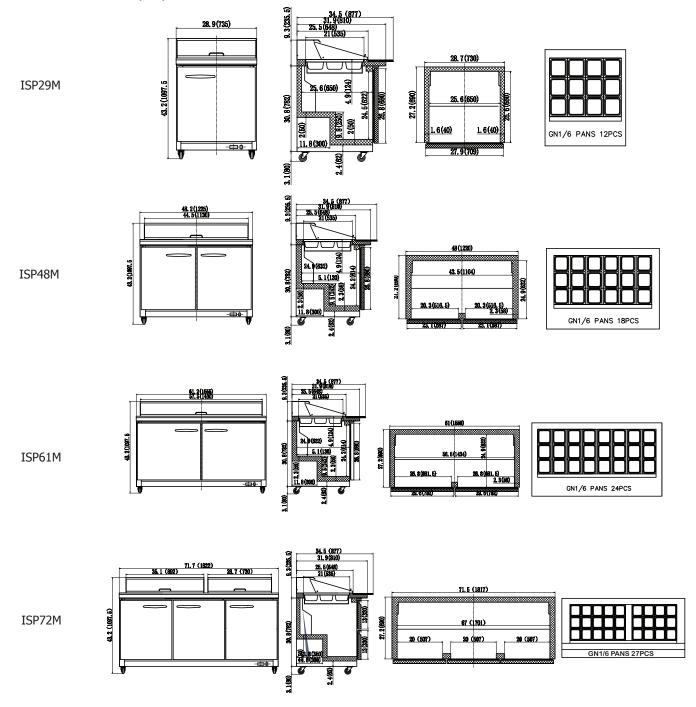

### MEGA TOP SALAD / SANDWICH **PREP TABLES**

Certified to ANSI/NSF-7 Standards

Dimensions in inches (mm)