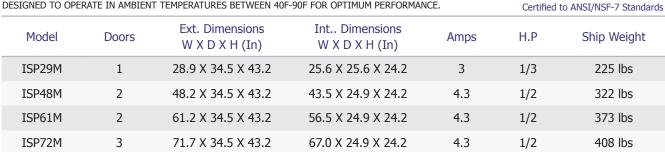

#### Specifications

DESIGNED TO OPERATE IN AMBIENT TEMPERATURES BETWEEN 40F-90F FOR OPTIMUM PERFORMANCE.

NEMA

**ikon** 