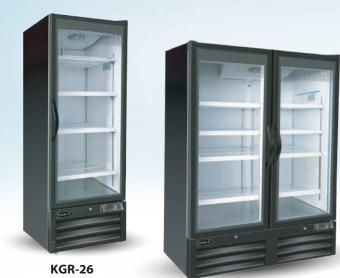

**KGR-78** 

The KGR glass door refrigerator swing door series are designed to provide a balance between functionality, energy efficiency, and merchandising appeal. The KGR cooler merchandisers are your reliable solution for operators that must showcase and store their products efficiently while maintaining optimal refrigeration conditions.

### Glass Door Refrigerator Swing Door Series - Full Vision

## KGR-26 | KGR-52 | KGR-78

#### **Durable Design**

- Full length tempered glass doors which allow for greater product visibility and increased load capacity
- Modern & attractive appearance for any kitchen, C-Store, service station, etc.
- Black exterior baked enamel steel finish
- White interior baked enamel steel finish
- Interior base in stainless steel finish
- Heavy-duty polyethylene coated adjustable wire shelves(four shelves per door)
- Locking glass doors are ergonomically designed and self-closing with easy grab handles