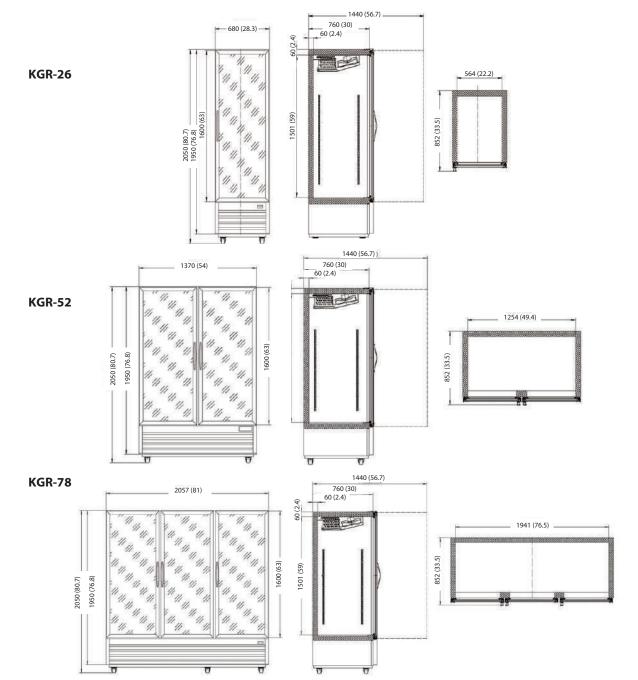

# KGR-26 | KGR-52 | KGR-78

| MODEL  | V/Hz/Ph   | AMPS | WATTS        | PLUG<br>TYPE | COMPRESSOR<br>SIZE (HP) | REFRIGERANT<br>TYPE | PACKAGE DIMENSIONS<br>WITH PALLET (In) | UNIT DIMENSIONS<br>WITH CASTERS (In) | SHELF<br>QTY |
|--------|-----------|------|--------------|--------------|-------------------------|---------------------|----------------------------------------|--------------------------------------|--------------|
| KGR-26 | 115V/60Hz | 3    | 1.80 kWh/day | 5-15P        | 1/5                     | R290                | 28.3 x 34.8 x 84.6                     | 26.75 x 31.87 x 80.7                 | 4            |
| KGR-52 | 115V/60Hz | 4.5  | 2.91 kWh/day | 5-15P        | 1/3                     | R290                | 55.5 x 34.8 x 84.6                     | 53.93 x 31.87 x 80.7                 | 8            |
| KGR-78 | 115V/60Hz | 7.5  | 4.05 kWh/day | 5-15P        | 1/2                     | R290                | 82.5 x 34.8 x 84.6                     | 81 x 31.87 x 80.7                    | 12           |