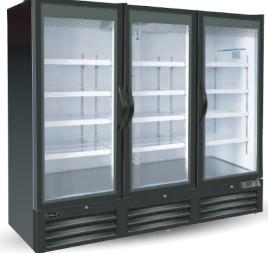

**KGR-78** 

The KGR glass door refrigerator swing door series are designed to provide a balance between functionality, energy efficiency, and merchandising appeal. The KGR cooler merchandisers are your reliable solution for operators that must showcase and store their products efficiently while maintaining optimal refrigeration conditions.

### Glass Door Refrigerator Swing Door Series - Full Vision

## KGR-26 | KGR-52 | KGR-78