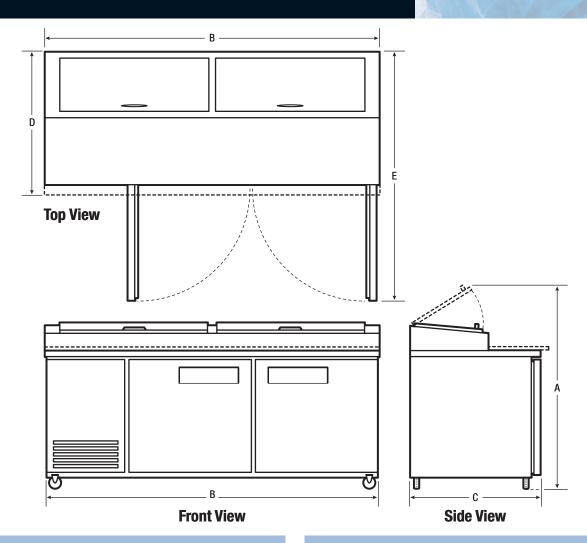

## **EXTERIOR DIMENSIONS**

| Height with Lid Open (w/ Casters) A              | 57-1/2"   |
|--------------------------------------------------|-----------|
| Width <b>B</b>                                   | 71"       |
| Depth (Including Door&Handle) <b>C</b>           | 32"       |
| Overall Depth (Including Cutting Board) <b>D</b> | 37-13/16" |
| Depth (with Door 90° Open) <b>E</b>              | 55-1/2"   |