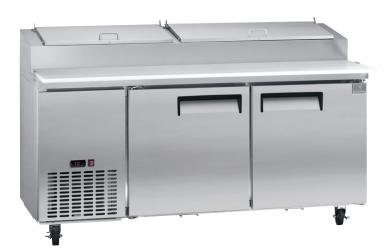

## 16 CU. FT. PIZZA PREP TABLE

## KCPT72.9

**Fin & Tube Condenser** improves performance in high temperature environments

**Automatic Defrost Cooling System** provides worry-free performance

1/3 HP Compressor

**Stainless Steel Exterior & Interior** 

**Electronic Control** 

**Removable Door Gaskets** 

Holds 1/3 Pans

**Adjustable Shelves** Vinyl-Coated Steel

**Self-Closing Doors** with 90-degree stay-open feature

**Heavy Duty Casters** 

**Insulated Lid** maintains food freshness

#### **TECHNICAL SPECIFICATIONS**

| MODEL                            | КСРТ72.9              |
|----------------------------------|-----------------------|
| Product Line                     | Pizza Prep Table      |
| Capacity (Cu. Ft.)               | 16.0                  |
| Condenser Type                   | Fin & Tube            |
| Automatic Defrost Cooling System | Yes                   |
| Compressor Horsepower            | 1/3                   |
| Exterior Finish                  | Stainless Steel (430) |
| Interior Finish                  | Stainless Steel (304) |
| Cutting Board Dimensions (HxWxD) | .79×70.79×19.53       |
| Pan Allocation                   | (9)1/3                |
| Shelves (Number/Type)            | 2/Vinyl-Coated Steel  |
| Control                          | Electronic            |
| Temperature Display Location     | External              |
| Temperature Range                | 32 to 50°F            |
| Voltage Rating                   | 115V/60Hz             |
| Run Amps                         | 9.8                   |
| Plug Type                        | NEMA 5-15P            |
| Shipping Weight (Lbs.)           | 453                   |
| Warranty                         | 3 Year/5 Year         |