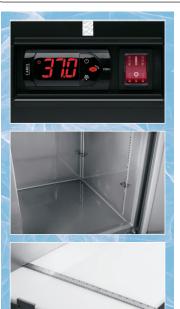

## **Electronic Digital Temperature Control**

Quick set digital control and display for easy monitoring.

## **Stainless Steel Interior**

Durable and easy to clean for daily commercial use.

## **Full-Depth Cutting Boards**

Preparation area designed for work station convenience and safe food handling.