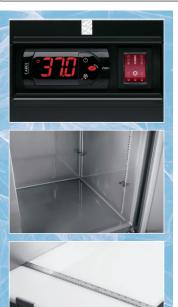

### **Electronic Digital Temperature Control**

Quick set digital control and display for easy monitoring.

### **Stainless Steel Interior**

Durable and easy to clean for daily commercial use.

### **Full-Depth Cutting Boards**

Preparation area designed for work station convenience and safe food handling.