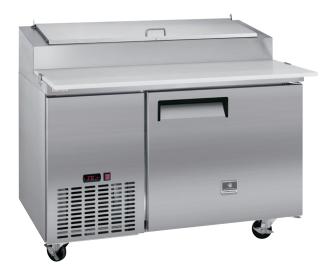

# 9 CU. FT. PIZZA PREP TABLE

### KCPT50.6

**Fin & Tube Condenser** improves performance in high temperature environments

**Automatic Defrost Cooling System** provides worry-free performance

1/4 HP Compressor

Stainless Steel Exterior & Interior

**Electronic Control** 

**Removable Door Gaskets** 

Holds 1/3 Pans

**Adjustable Shelves** Vinyl-Coated Steel

**Self-Closing Doors** with 90-degree stay-open feature

**Heavy Duty Casters** 

**Insulated Lid** maintains food freshness