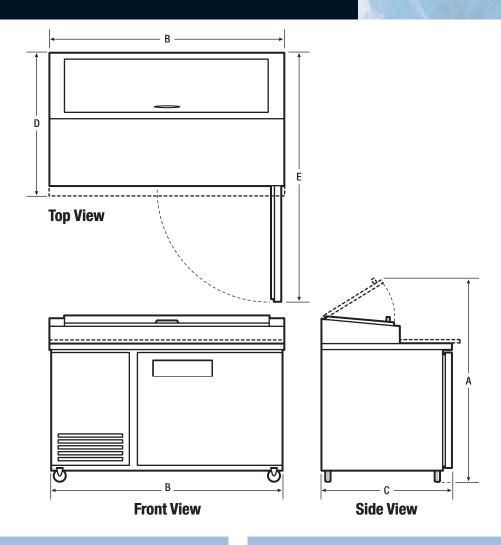

### **EXTERIOR DIMENSIONS**

| Height with Lid Open (w/ Casters) <b>A</b>       | 56-3/4" |
|--------------------------------------------------|---------|
| Width <b>B</b>                                   | 50"     |
| Depth (Including Door&Handle) <b>C</b>           | 31-1/4" |
| Overall Depth (Including Cutting Board) <b>D</b> | 37-3/4" |
| Depth (with Door 90° Open) <b>E</b>              | 61"     |