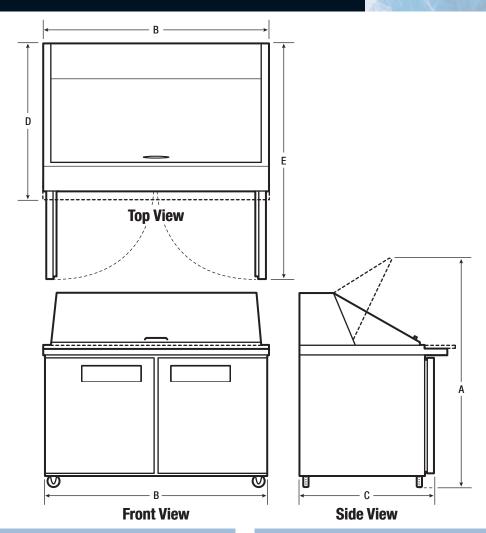

### **EXTERIOR DIMENSIONS**

| 52"     |
|---------|
| 46-3/4" |
| 29"     |
| 35"     |
| 51"     |
|         |

| CERTIFICATIONS | AND APPROVALS |
|----------------|---------------|
|----------------|---------------|