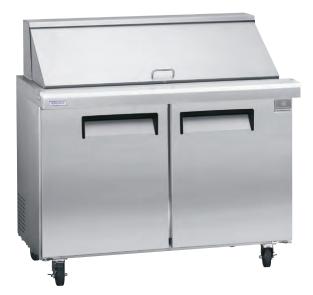

## 12 CU. FT. MEGA TOP PREP TABLE

**Automatic Defrost Cooling System** provides worry-free performance

1/3 HP Compressor

**Stainless Steel Exterior & Interior** 

**Electronic Control** 

**Removable Door Gaskets** 

**Holds 1/6 Pans** 

**Adjustable Shelves** Vinyl-Coated Steel

**Self-Closing Doors** with 90-degree stay-open feature

**Heavy Duty Casters** 

**Insulated Lid** helps maintain food freshness

# 12 CU. FT. MEGA TOP PREP TABLE

KCMT48.18