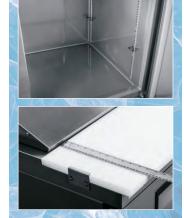

**Holds 1/6 Pans** 

**Adjustable Shelves** Vinyl-Coated Steel

**Self-Closing Doors** with 90-degree stay-open feature

**Heavy Duty Casters** 

**Insulated Lid** helps maintain food freshness

### **POPULAR PARTS**

| Shelf         | 5304493458 |
|---------------|------------|
| Shelf Clip    | 297121900  |
| Pan Divider   | 5304493461 |
| Cutting Board | 5304493412 |