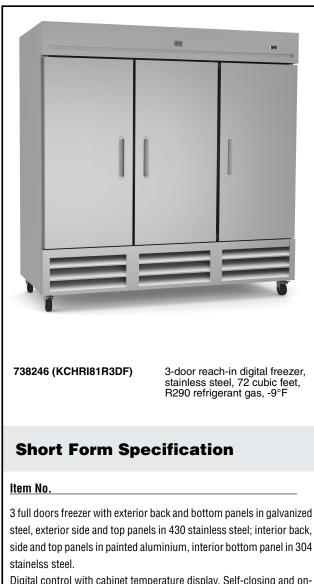

### Digital Cabinets Reach-In Freezer, 72 cu.ft -Stainless Steel (R290)

Digital control with cabinet temperature display. Self-closing and onsite reversible door feature lock and key.

R290 gas in the refrigeration circuit. ETL Safety and Sanitation certifications. 3/5 Years warranty.

# Digital Cabinets Reach-In Freezer, 72 cu.ft -Stainless Steel (R290)

Digital Cabinets Reach-In Freezer, 72 cu.ft - Stainless Steel (R290)