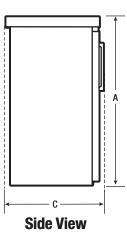

#### **EXTERIOR DIMENSIONS**

| Height <b>A</b>                           | 36"     |
|-------------------------------------------|---------|
| Width B                                   | 72-7/8" |
| Overall Depth (Including Door & Handle) C | 24-1/2" |
| Cabinet Depth <b>D</b>                    | 24-1/2" |
| Depth (with Door 90° Open) E              | 43"     |