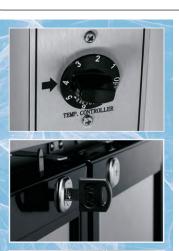

#### **Mechanical Control**

Select temperatures as required.

#### **Locking Doors**

Secure the inventory.