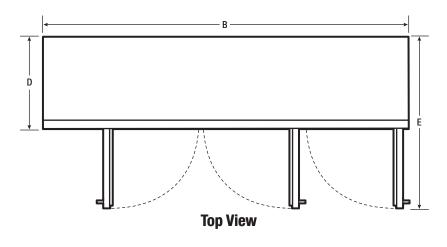

#### **EXTERIOR DIMENSIONS**

| Height <b>A</b>                           | 36"     |
|-------------------------------------------|---------|
| Width B                                   | 72-7/8" |
| Overall Depth (Including Door & Handle) C | 24-1/2" |
| Cabinet Depth <b>D</b>                    | 24-1/2" |
| Depth (with Door 90° Open) E              | 43"     |