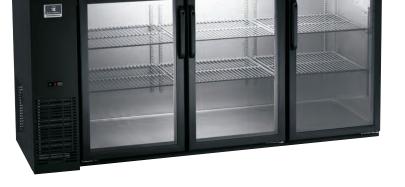

# 19.6 CU. FT. BACK BAR REFRIGERATOR

## KCBB72GB - 738050

**Fin & Tube Condenser** improves performance in high temperature environments

**Automatic Defrost Cooling System** provides worry-free performance

1/3 HP Compressor

Painted Steel Exterior/ Stainless Steel Interior

**Mechanical Control** 

**Adjustable Shelves** Vinyl-Coated Steel

**Stay-Open Self-Closing Doors** 

**Locking Doors & Key** protect the contents of the unit