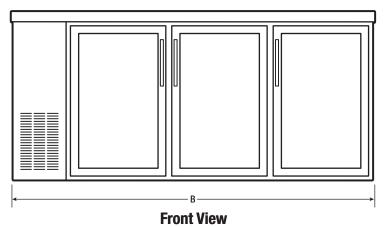

#### **EXTERIOR DIMENSIONS**

| Height <b>A</b>                           | 36"     |
|-------------------------------------------|---------|
| Width B                                   | 72-7/8" |
| Overall Depth (Including Door & Handle) C | 24-1/2" |
| Cabinet Depth <b>D</b>                    | 24-1/2" |
| Depth (with Door 90° Open) E              | 43"     |