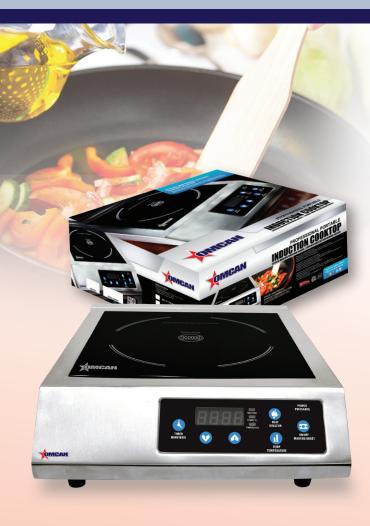

## **COUNTERTOP INDUCTION COOKERS**

Item: 24429 / 24221

Model: CE-CN-1800 / CE-CN-3200

Countertop induction cookers are constructed of stainless steel. Each unit is equipped with a LED digital display and controls for easy and accurate temperature adjustments and timer settings. These induction cookers are energy efficient; all heat is contained and transferred directly to cookware placed on the unit.