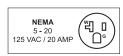

| CE-CN-1800                      | CE-CN-3200                      |
| TEMPERATURE<br>RANGE       | 66°C - 232°C /<br>150°F - 450°F | 66°C - 232°C /<br>150°F - 450°F |
| COOKING SURFACE            | 10.75" x 10.75"                 | 10.75" x 10.75"                 |
| POWER                      | 1800 W                          | 3200 W                          |
| ELECTRICAL                 | 120V / 60                       | 240V / 60                       |
| LOAD CAPACITY              | 44 lbs.                         | 44 lbs.                         |
| WEIGHT                     | 12 lbs.                         | 12 lbs.                         |
| DIMENSIONS (DWH)           | 16.5" x 13" x 4"                | 16.5" x 13" x 4"                |











(Item: 24221)



(Item: 24229)

## OMCAN INC.

ephone: 1-800-465-0234 Fax: (905) 607-0234 -mail: sales@omcan.com Nebsite: www.omcan.com