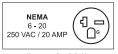

MODEL                      | CE-CN-1800                      | CE-CN-3200                      |
| TEMPERATURE<br>RANGE       | 66°C - 232°C /<br>150°F - 450°F | 66°C - 232°C /<br>150°F - 450°F |
| COOKING SURFACE            | 10.75" x 10.75"                 | 10.75" x 10.75"                 |
| POWER                      | 1800 W                          | 3200 W                          |
| ELECTRICAL                 | 120V / 60                       | 240V / 60                       |
| LOAD CAPACITY              | 44 lbs.                         | 44 lbs.                         |
| WEIGHT                     | 12 lbs.                         | 12 lbs.                         |
| DIMENSIONS (DWH)           | 16.5" x 13" x 4"                | 16.5" x 13" x 4"                |











(Item: 24221)



(Item: 24229)

## OMCAN INC.

ephone: 1-800-465-0234 Fax: (905) 607-0234 -mail: sales@omcan.com Nebsite: www.omcan.com