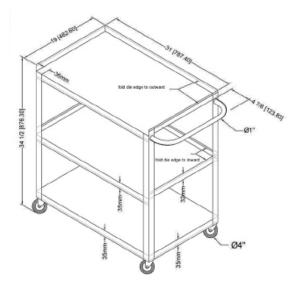

#### Finished dimensions:

- 19.0" Deep (483mm)
- 31.0" Long (787mm)
- 34.5" High (876mm)
- Weight 42 lbs. (19kg)

### **Shipping dimensions:**

- 20" X 37" X 37"
- (500 X 930 X 920mm)
- Weight 47 lbs. (21kg)