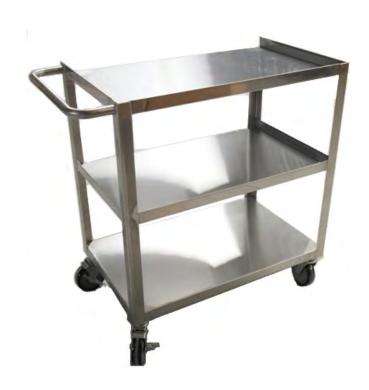

## STAINLESS STEEL MULTI-PURPOSE CART

- The shelves are made with 18 gauge type 430 stainless steel for durability and strength.
- The vertical struts are made with 16 gauge type 304 Stainless steel for added strength.
- Shelves and vertical struts are welded for added stability and strength as well as cleanliness
- Units come with stainless steel handles that bolt on to assist in maneuverability.
- Each cart comes with 4 castors; 2 with brakes and 2 without brakes.
- Units are shipped without castors or handles installed to reduce shipping size.

#### Finished dimensions:

- 19.0" Deep (483mm)
- 31.0" Long (787mm)
- 34.5" High (876mm)
- Weight 42 lbs. (19kg)