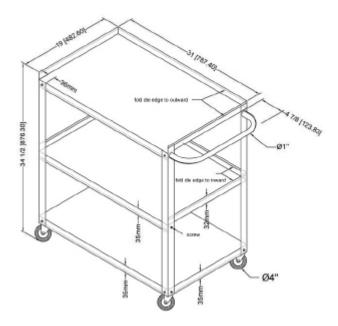

#### Finished dimensions:

- 19.0" Deep (483mm)
- 31.0" Long (787mm)
- 34.5" High (876mm)
- Weight 40 lbs. (18kg)