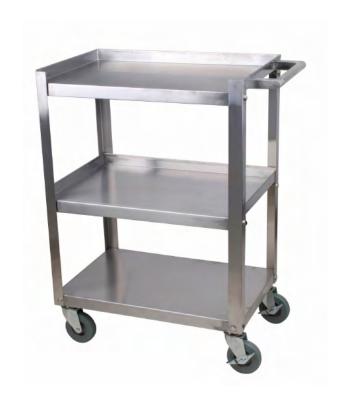

## STAINLESS STEEL MULTI-PURPOSE CART

- The shelves are made with 18 gauge type 430 stainless steel for durability and strength.
- The vertical struts are made with 16 gauge type 304 Stainless steel for added strength.
- Shelves and vertical struts are desgned to easily bolt together for stability and strength.
- Units come with stainless steel handles that bolt on to assist in maneuverability.
- Each cart comes with 4 castors; 2 with brakes and 2 without brakes.
- Units are shipped unassebled to reduce shipping size.

#### Finished dimensions:

- 19.0" Deep (483mm)
- 31.0" Long (787mm)
- 34.5" High (876mm)
- Weight 40 lbs. (18kg)