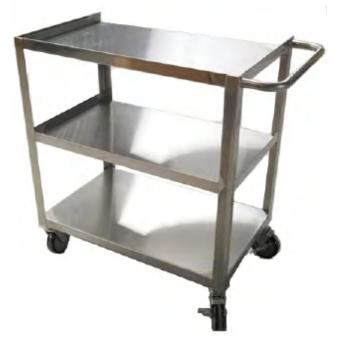

## **STAINLESS STEEL MULTI-PURPOSE CART**

- The shelves are made with 18 gauge type 430 stainless steel for durability and strength.
- The vertical struts are made with 16 gauge type 304 Stainless steel for added strength.
- Shelves and vertical struts are welded for added stability and strength as well as cleanliness
- Units come with stainless steel handles that bolt on to assist in maneuverability.
- Each cart comes with 4 castors; 2 with brakes and 2 without brakes.
- Units are shipped without castors or handles installed to reduce shipping size.