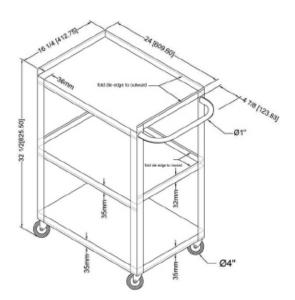

## Finished dimensions:

- 16.25" Deep (483mm)
- 24.0" Long (787mm)
- 32.5" High (876mm)
- Weight 35 lbs. (16kg Shipping dimensions:
- 17" X 30" X 33"
- (420 X 750 X 840mm)
- Weight 40 lbs. (18kg)
  Carrying Capacity:
- 397 lbs (180kg)