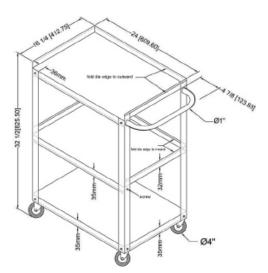

## Finished dimensions:

- 16.25" Deep (413mm)
- 24.0" Long (610mm)
- 32.5" High (825mm)
- Weight 33 lbs. (15kg)
  Shipping dimensions:
- 17" X 30" X 9"
- (420 X 750 X 225mm)
- Weight 38 lbs. (17kg)
  Carrying Capacity:
- 353 lbs (160kg)