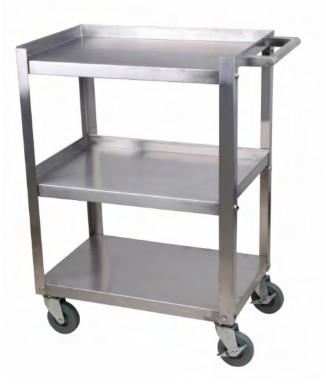

## **STAINLESS STEEL MULTI-PURPOSE CART**

- The shelves are made with 18 gauge type 430 stainless steel for durability and strength.
- The vertical struts are made with 16 gauge type 304 Stainless steel for added strength.
- Shelves and vertical struts are desgned to easily bolt together for stability and strength.
- Units come with stainless steel handles that bolt on to assist in maneuverability.
- Each cart comes with 4 castors; 2 with brakes and 2 without brakes.
- Units are shipped unassebled to reduce shipping size.