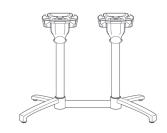

# X-One Lateral Tilting Base

Length: 20.25" Width: 35.5" Height: 28" Weight: 20.4 lbs

### Features & Benefits

Warranty: 2 Yrs.

- Patented folding system
- Fiberglass reinforced!
- Easy-to-operate large lever is designed to open/close smoothly and will withstand wear & tear
- Interior handhold for easy moving when folded
- All four legs have levelers to optimize stability
- Legs are weighted to provide counterbalance when folded
- Legs nest together when folded for easy storage

## X-One Lateral Tilting Base