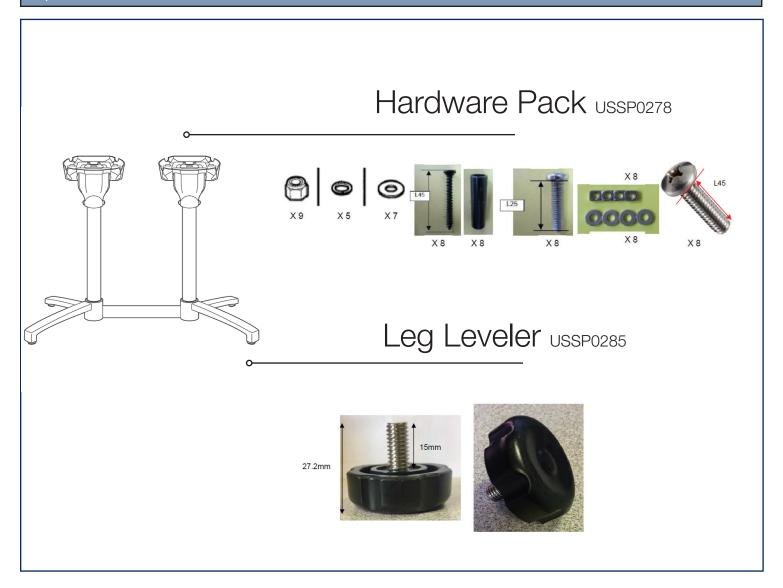

### Spare Parts

| Reference | Description                           |
|-----------|---------------------------------------|
| USSP0278  | HARDWARE PACK X-1/QUATTRO BASE & TOPS |
| USSP0285  | LEG LEVELER X1 BOOM ECO SUN BAR       |