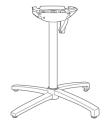

# X-One Large Tilting Base

Length: 22" Width: 22" Height: 28" Weight: 17.9 lbs

#### **Product Specifications**

| Product<br>Description | Reference<br>Number | Color       | UPC Code<br>014306 | Weight Each<br>(lbs.) | Master<br>Pack | Master Pack<br>Volume (cu. ft) |
|------------------------|---------------------|-------------|--------------------|-----------------------|----------------|--------------------------------|
| X-One Large            | UTX1W009            | Silver Gray | 944296             | 18.00                 | 1              | 2.32                           |
|                        | UTX1W017            | Black       | 944302             | 18.00                 | 1              | 2.32                           |
|                        |                     |             |                    |                       |                |                                |
|                        |                     |             |                    |                       |                |                                |
|                        |                     |             |                    |                       |                |                                |
|                        |                     |             |                    |                       |                |                                |
|                        |                     |             |                    |                       |                |                                |
|                        |                     |             |                    |                       |                |                                |
|                        |                     |             |                    |                       |                |                                |
|                        |                     |             |                    |                       |                |                                |

### Features & Benefits

Warranty: 2 Yrs.

- Patented folding system
- Fiberglass reinforced!
- Easy-to-operate large lever is designed to open/close smoothly and will withstand wear & tear
- Interior handhold for easy moving when folded
- All four legs have levelers to optimize stability
- Legs are weighted to provide counterbalance when folded
- Legs nest together when folded for easy storage