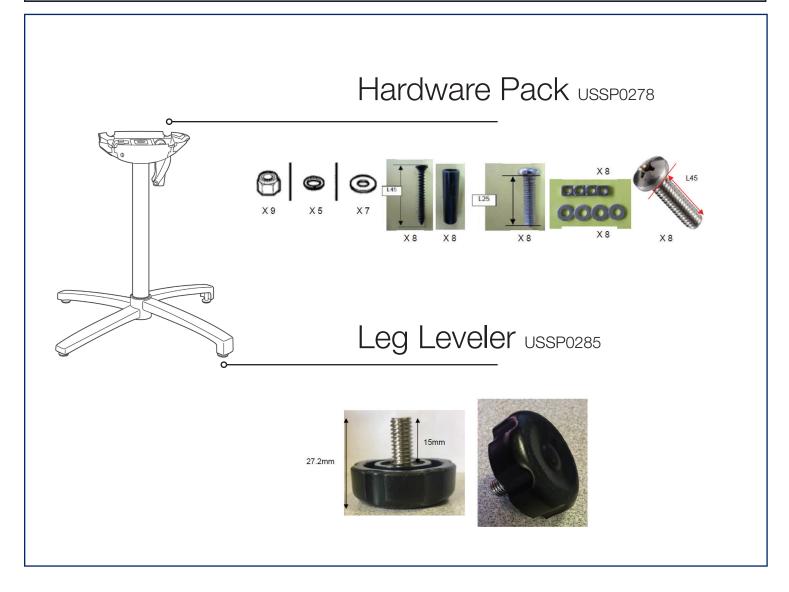

### Spare Parts

| Reference | Description                           |
|-----------|---------------------------------------|
| USSP0278  | HARDWARE PACK X-1/QUATTRO BASE & TOPS |
| USSP0285  | LEG LEVELER X1 BOOM ECO SUN BAR       |