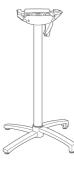

# X-One Small Tilting Base

Length: 18" Width: 18" Height: 28" Weight: 14.5 lbs

### Features & Benefits

Warranty: 2 Yrs.

- Patented folding system
- Fiberglass reinforced!
- Easy-to-operate large lever is designed to open/close smoothly and will withstand wear & tear
- Interior handhold for easy moving when folded
- All four legs have levelers to optimize stability
- Legs are weighted to provide counterbalance when folded
- Legs nest together when folded for easy storage