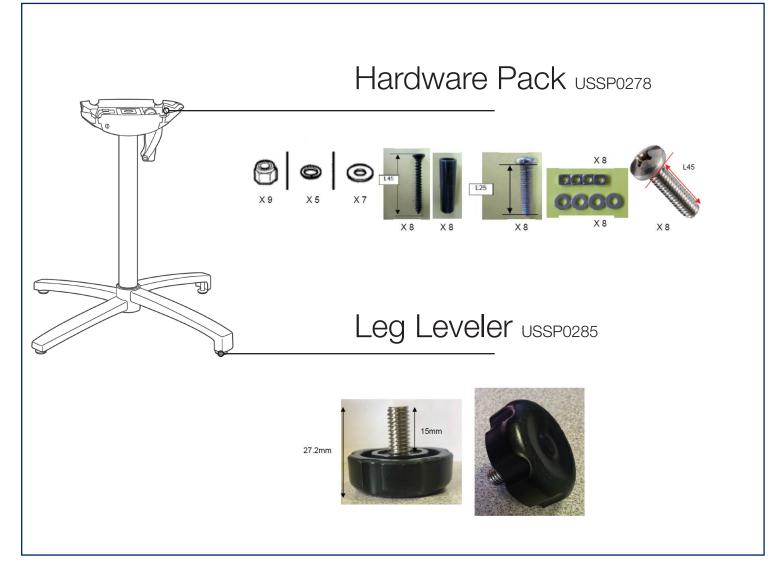

### Spare Parts

| Reference | Description                           |
|-----------|---------------------------------------|
| USSP0278  | HARDWARE PACK X-1/QUATTRO BASE & TOPS |
| USSP0285  | LEG LEVELER X1 BOOM ECO SUN BAR       |

### X-One Tilting Bar Base

| Reference | Description                           |
|-----------|---------------------------------------|
| USSP0278  | HARDWARE PACK X-1/QUATTRO BASE & TOPS |
| USSP0285  | LEG LEVELER X1 BOOM ECO SUN BAR       |