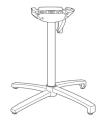

# X-One Small Tilting Base

Length: 18" Width: 18" Height: 28" Weight: 14.5 lbs

#### **Product Specifications**

| Product<br>Description | Reference<br>Number | Color       | UPC Code<br>014306 | Weight Each<br>(lbs.) | Master<br>Pack | Master Pack<br>Volume (cu. ft) |
|------------------------|---------------------|-------------|--------------------|-----------------------|----------------|--------------------------------|
| X-One Small            | UTX15009            | Silver Gray | 944234             | 17.00                 | 1              | 1.76                           |
| Tilting Base           | UTX15017            | Black       | 944241             | 17.00                 | 1              | 1.76                           |
|                        |                     |             |                    |                       |                |                                |
|                        |                     |             |                    |                       |                |                                |
|                        |                     |             |                    |                       |                |                                |
|                        |                     |             |                    |                       |                |                                |
|                        |                     |             |                    |                       |                |                                |
|                        |                     |             |                    |                       |                |                                |
|                        |                     |             |                    |                       |                |                                |
|                        |                     |             |                    |                       |                |                                |

### Features & Benefits

Warranty: 2 Yrs.

- Patented folding system
- Fiberglass reinforced!
- Easy-to-operate large lever is designed to open/close smoothly and will withstand wear & tear
- Interior handhold for easy moving when folded
- All four legs have levelers to optimize stability
- Legs are weighted to provide counterbalance when folded
- Legs nest together when folded for easy storage