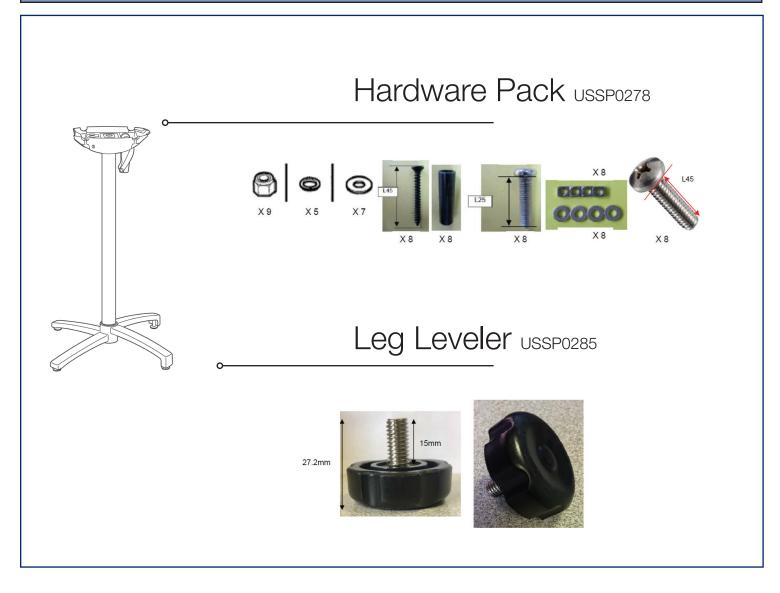

### Spare Parts

| Reference | Description                           |
|-----------|---------------------------------------|
| USSP0278  | HARDWARE PACK X-1/QUATTRO BASE & TOPS |
| USSP0285  | LEG LEVELER X1 BOOM ECO SUN BAR       |