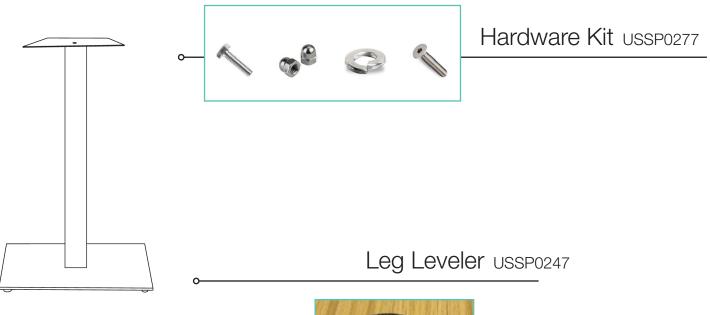

## Spare Parts

| Reference | Description                      |
|-----------|----------------------------------|
| USSP0247  | LEG LEVELER GAMMA/BETA BASE (ea) |
| USSP0277  | HARDWARE KIT GAMMA/BETA BASE     |