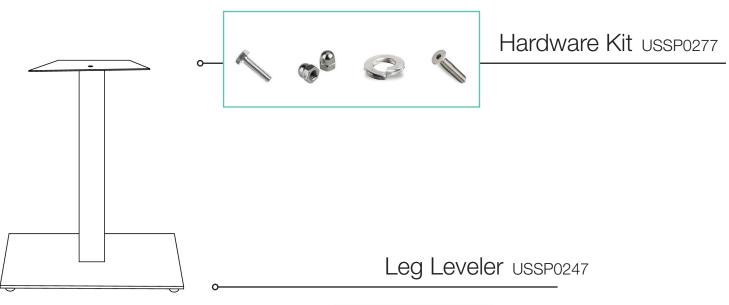

## Spare Parts

| Reference | Description                      |
|-----------|----------------------------------|
| USSP0247  | LEG LEVELER GAMMA/BETA BASE (ea) |
| USSP0277  | HARDWARE KIT GAMMA/BETA BASE     |