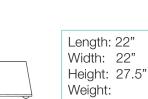

# Gamma Marine 316 22" x 22" Dining



#### **Product Specifications**

Grosfillex

| Product<br>Description | Reference<br>Number | Color       | UPC Code<br>014306 | Weight Each<br>(lbs.) | Master<br>Pack | Master Pack<br>Volume (cu. ft) |
|------------------------|---------------------|-------------|--------------------|-----------------------|----------------|--------------------------------|
| Gamma                  | US517009            | Silver Gray | 932262             | 54.50                 | 1              | 0.84                           |
| Marine 316             |                     |             |                    |                       |                |                                |
| Dining Height          |                     |             |                    |                       |