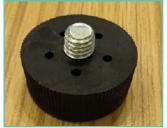

## Spare Parts

| Reference | Description                      |
|-----------|----------------------------------|
| USSP0247  | LEG LEVELER GAMMA/BETA BASE (ea) |
| USSP0277  | HARDWARE KIT GAMMA/BETA BASE     |