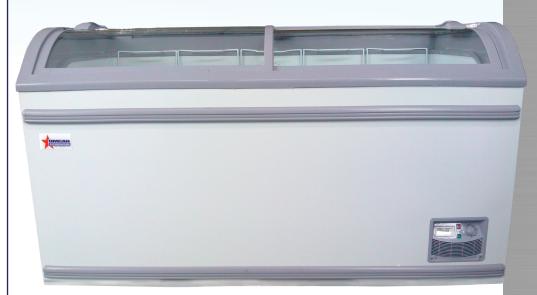

## ICE CREAM FREEZER

Model: FR-CN-1473

NEMA 5 - 15 125 VAC / 15 AMP

Model:FR-CN-1473Freezer capacity500 L / 17.7 cu. ft.Doors2Temperature Range≤-18°C / ≤-0.4°F

R134a

Electrical
Net Weight
Packaging Weight
Net Dimension (W x D x H)
Packing Dimension (W x D x H)

110V/60Hz 80 kg / 176.25 lbs 95 kg / 209.5 lbs. 58" x 29.75" x 32.25" 60" x 31.75" x 34.75" Omcan Ice Cream Freezers are designed to merchandise and provide increased sales of frozen novelties and seasonal specialties.

Manufactured with 18 cubic feet capacity for maximizing storage

Comes with four two-inch casters for mobility (2 locking)

Designed with two sliding doors with curved top glass for easy access

Exterior is made of white painted steel with gray plastics trim and door frames

Steel interior walls

Conveniently located rear defrost drain

Five wire baskets included 9.5" x 7" x 20" / 1330 cu. in.

Item: 31457

Refrigerant

Mississauga, Ontario, Canada

Niagara Falls, New York, USA

Tel: (905) 828-0234 Toll-Free: 1-800-465-0234 Fax: (905) 607-0234 Email: sales@omcan.com