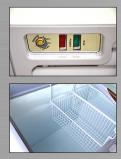

Comes with four two-inch casters for mobility (2 locking)

Designed with two sliding doors with curved top glass for easy access

Exterior is made of white painted steel with gray plastics trim and door frames

Steel interior walls

Conveniently located rear defrost drain

Three wire baskets included 9.5" x 7" x 20" / 1330 cu. in.

Item: 27941

Electrical **Net Weight** 

110V/60Hz 69 kg / 152 lbs **Packaging Weight** 82 kg / 180 lbs. Net Dimension (W x D x H) 49" x 28" x 34" Packing Dimension (W x D x H) 53" x 30" x 38"