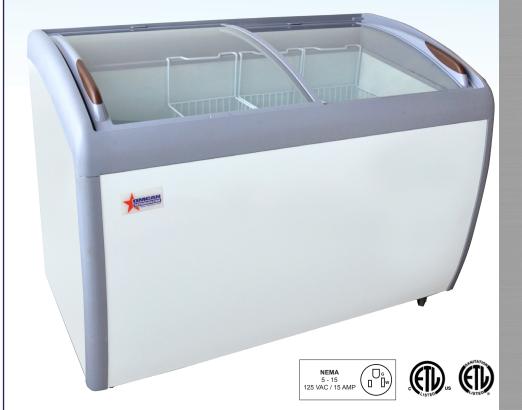

## ICE CREAM FREEZER

Model: FR-CN-1245

Omcan Ice Cream Freezers are designed to merchandise and provide increased sales of frozen novelties and seasonal specialties.

Manufactured with 13 cubic feet capacity for maximizing storage

Comes with four two-inch casters for mobility (2 locking)

Designed with two sliding doors with curved top glass for easy access

Exterior is made of white painted steel with gray plastics trim and door frames

Steel interior walls

Conveniently located rear defrost drain

Three wire baskets included 9.5" x 7" x 20" / 1330 cu. in.

Item: 27941

Electrical **Net Weight** 

110V/60Hz 69 kg / 152 lbs **Packaging Weight** 82 kg / 180 lbs. Net Dimension (W x D x H) 49" x 28" x 34" Packing Dimension (W x D x H) 53" x 30" x 38"