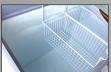

Steel interior walls

Conveniently located rear defrost drain

Two wire baskets included 9.5" x 7" x 20" / 1330 cu. in.

Item: 31455

Model: Freezer capacity Doors Temperature Range Refrigerant FR-CN-0667 160 L / 5.6 cu. ft.