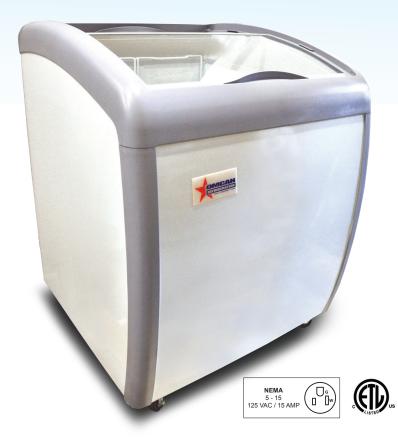

## ICE CREAM FREEZER

Model: FR-CN-0667

Omcan Ice Cream Freezers are designed to merchandise and provide increased sales of frozen novelties and seasonal specialties.

Manufactured with 5.6 cubic feet capacity for maximizing storage

Comes with four two-inch casters for mobility (2 locking)

Designed with one sliding door with curved top glass for easy access

Exterior is made of white painted steel with gray plastics trim and door frames

Steel interior walls

Conveniently located rear defrost drain

Two wire baskets included 9.5" x 7" x 20" / 1330 cu. in.

Item: 31455

Model: Freezer capacity Doors Temperature Range Refrigerant FR-CN-0667 160 L / 5.6 cu. ft.

1 ≤-18°C / ≤-0.4°F R134a Electrical
Net Weight
Packaging Weight
Net Dimension (W x D x H)
Packing Dimension (W x D x H)

110V/60Hz 46 kg / 101.5 lbs 56 kg / 123.5 lbs. 26.25" x 27.75" x 34.5" 29" x 30" x 37.5"