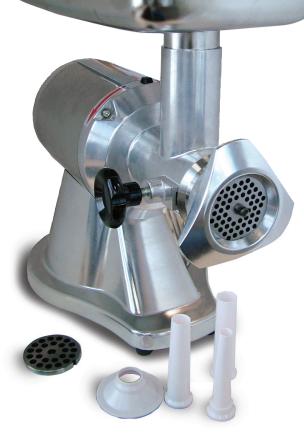

## Model FA12G81

Made of attractive polished aluminum. Equipped with a reverse switch. Comes with a stainless steel pan, stomper, three additional spouts (14mm, 20mm, 22mm) and an extra #12 machine plate (8mm and 4.8 mm). The Model FA12 meat grinder is ideal for restaurants or small butcher operations.