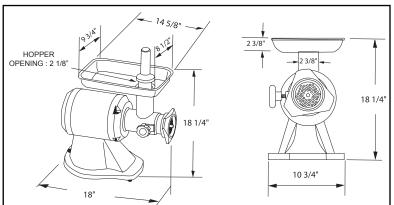

| FA12G81               |
|-----------------------|
| 1.0 HP                |
| 200                   |
| 8                     |
| 110V/60/1             |
| 55 lbs.               |
| 62.5 lbs.             |
| 18" x 10.75" x 18.25" |
| 21.5" x 14" x 17"     |
| 21720                 |