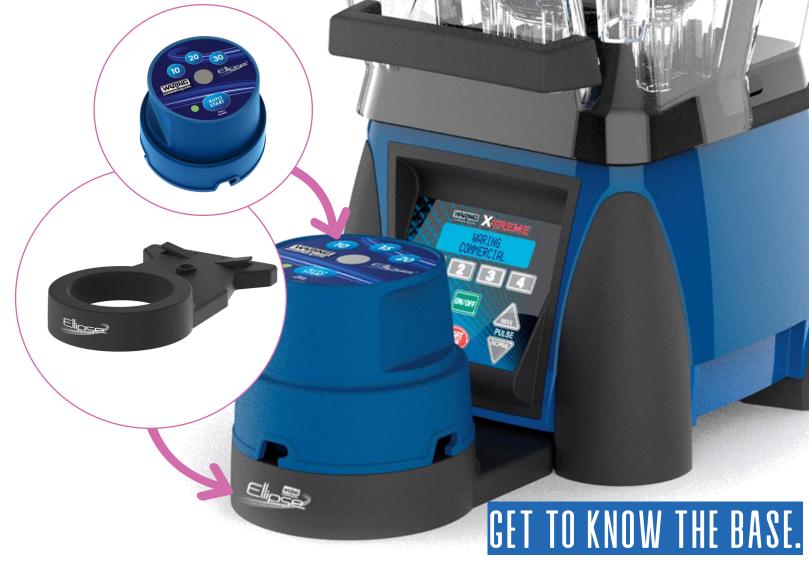

# GET TO KNOW THE SYSTEM

#### THE DRIVE.

Waring® Ellipse™ Drive system, powered by rechargeable lithium-ion battery pack.

#### THE LID.

BPA-free lid with locking pin system has dual removable seal system for easy cleaning.

#### THE DASHER.

Durable snap-in dasher is driven 360° by Waring® Ellipse™ Drive, grazing container walls, forcing ingredients into the blending blades eliminating air pockets and ensuring proper blends every time.

#### THE JAR.

BPA-free co-polyester container. 32oz capacity with heavy-duty stainless steel blending assembly for powering through anything in its path.

#### THE DOCKING STATION.

A cradle stores the Waring® Ellipse™ Drive between blends for easy access.
The Docking Station can be placed in any direction under the base for space-saving convenience.

#### THE CHARGING STATION.

Charge your Waring®
Ellipse™ Drive in under 2
hours with a rapid charging
system. Plug in the Drive at
the end of the day so
you're powered up and
ready to roll tomorrow!

Also available, a **Triple Charging Station** – an ideal space and energy-saving option for higher volume establishments with multiple Waring® Ellipse<sup>TM</sup> blenders in operation.