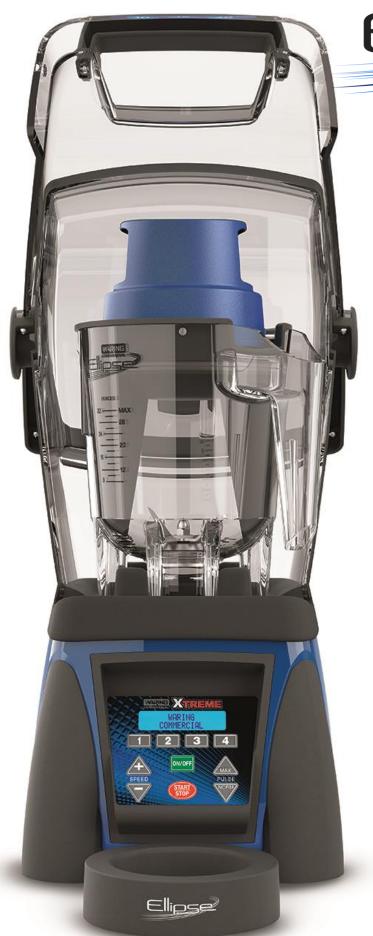

## THE FUTURE OF BLENDING HAS ARRIVED, AND IT'S ABOUT TIME!

Experience the power of top-down blending that propels you beyond the limits of physics. The brand-new Waring® Ellipse™ Blending Solution has been designed to change the way you think of blending with shorter cycles, greater output, and more consistent results.

10-SECOND SMOOTHIES

15-SECOND SMOOTHIE BOWLS

CONSISTENT BLENDING RESULTS EVERY TIME

DON'T REBLEND JUST BLEND







# QUICK LINK DOWNLOAD WARING® ELLIPSETM BROCHURE

# GET TO KNOW THE SYSTEM

#### THE DRIVE.

Waring® Ellipse™ Drive system, powered by rechargeable lithium-ion battery pack.

#### THE LID.

BPA-free lid with locking pin system has dual removable seal system for easy cleaning.

#### THE DASHER.

Durable snap-in dasher is driven 360° by Waring® Ellips