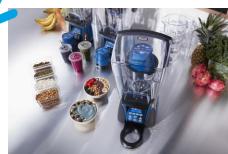

™ Drive between blends for easy access.
The Docking Station can be placed in any direction under the base for space-saving convenience.



#### THE CHARGING STATION.

Charge your Waring®
Ellipse™ Drive in under 2
hours with a rapid charging
system. Plug in the Drive at
the end of the day so
you're powered up and
ready to roll tomorrow!

Also available, a **Triple Charging Station** – an ideal space and energy-saving option for higher volume establishments with multiple Waring® Ellipse<sup>TM</sup> blenders in operation.



### LAUNCH KIT

- Brochure
- Data Set-Up Sheet
- Waring® Ellipse™ Videos
- Images
- Logos
- Presentation
- Spec Sheet



# DOWNLOAD ALL NEW MARKETING COLLETERIAL FOR THE LAUNCH OF WI WARING® FILIPSETM

THE NEW! WARING® ELLIPSE™

#### **CHECK OUT NEW IMAGES & VIDEOS**







#### **SPEC SHEET, BROCHURES & MORE**







Need something you don't see in the launch kit?
Email
waringmarketing@conair.com