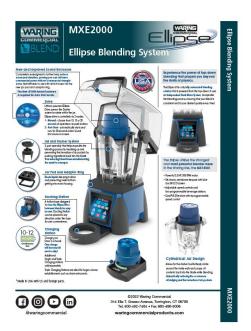

# GET TO KNOW THE SYSTEM

#### THE DRIVE.

Waring® Ellipse™ Drive system, powered by rechargeable lithium-ion battery pack.

#### THE LID.

BPA-free lid with locking pin system has dual removable seal system for easy cleaning.

#### THE DASHER.

Durable snap-in dasher is driven 360° by Waring® Ellipse™ Drive, grazing container walls, forcing ingredients into the blending blades eliminating air pockets and ensuring proper blends every time.

#### THE JAR.

BPA-free co-polyester container. 32oz capacity with heavy-duty stainless steel blending assembly for powering through anything in its path.

#### THE DOCKING STATION.

A cradle stores the Waring® Ellipse™ Drive between blends for easy access.
The Docking Station can be placed in any direction under the base for space-saving convenience.

#### THE CHARGING STATION.

Charge your Waring®
Ellipse™ Drive in under 2
hours with a rapid charging
system. Plug in the Drive at
the end of the day so
you're powered up and
ready to roll tomorrow!

Also available, a **Triple Charging Station** – an ideal space and energy-saving option for higher volume establishments with multiple Waring® Ellipse<sup>TM</sup> blenders in operation.