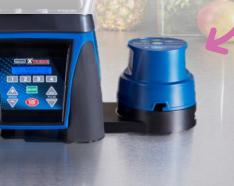

#### THE DOCKING STATION.

A cradle stores the Waring® Ellipse™ Drive between blends for easy access.
The Docking Station can be placed in any direction under the base for space-saving convenience.