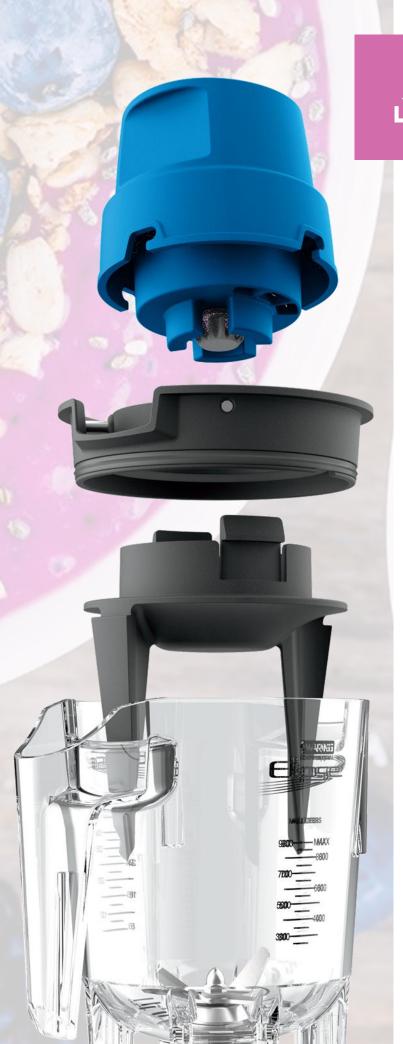

#### THE DRIVE.

Waring® Ellipse™ Drive system, powered by rechargeable lithium-ion battery pack.

#### THE LID.

BPA-free lid with locking pin system has dual removable seal system for easy cleaning.

#### THE DASHER.

Durable snap-in dasher is driven 360° by Waring® Ellipse™ Drive, grazing container walls, forcing ingredients into the blending blades eliminating air pockets and ensuring proper blends every time.

#### THE JAR.

BPA-free co-polyester container. 32oz capacity with heavy-duty stainless steel blending assembly for powering through anything in its path.