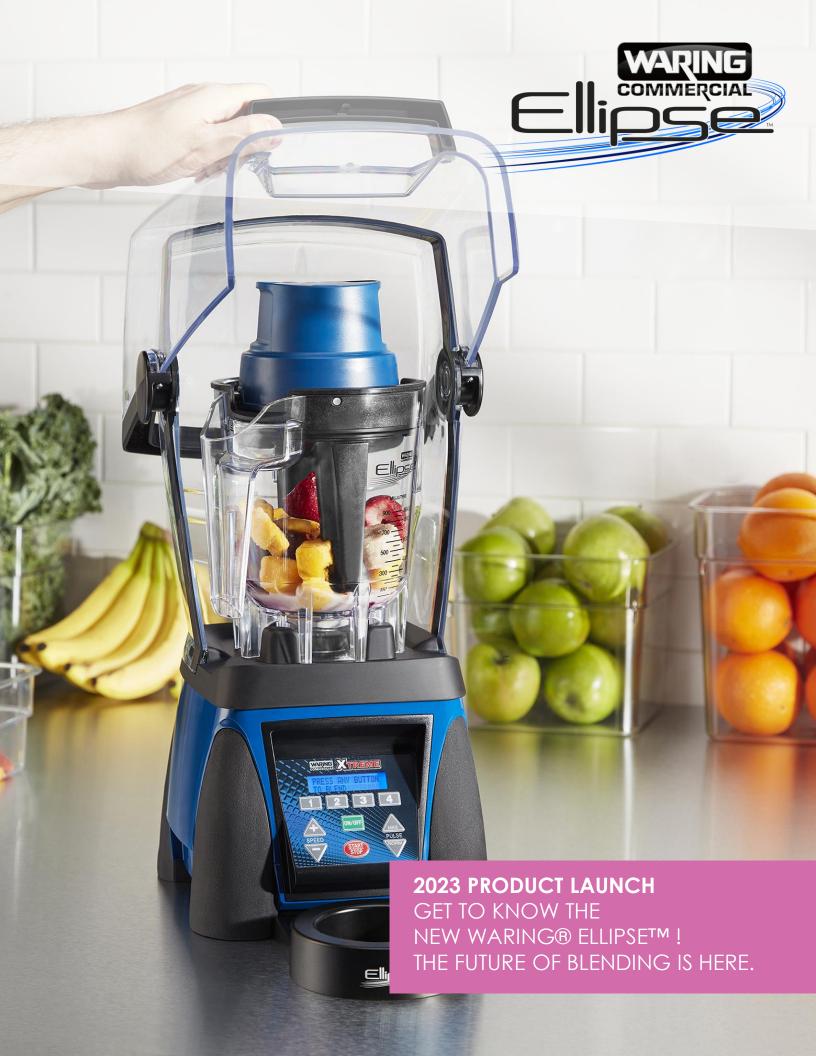

## THE FUTURE OF BLENDING HAS ARRIVED, AND IT'S ABOUT TIME!

Experience the power of top-down blending that propels you beyond the limits of physics. The brand-new Waring® Ellipse™ Blending Solution has been designed to change the way you think of blending with shorter cycles, greater output, and more consistent results.

10-SECOND SMOOTHIES

15-SECOND SMOOTHIE BOWLS

CONSISTENT BLENDING RESULTS EVERY TIME

DON'T REBLEND JUST BLEND