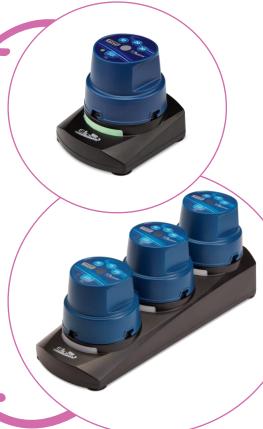

#### THE CHARGING STATION.

Charge your Waring®
Ellipse™ Drive in under 2
hours with a rapid charging
system. Plug in the Drive at
the end of the day so
you're powered up and
ready to roll tomorrow!

Also available, a **Triple Charging Station** – an ideal space and energy-saving option for higher volume establishments with multiple Waring® Ellipse<sup>TM</sup> blenders in operation.