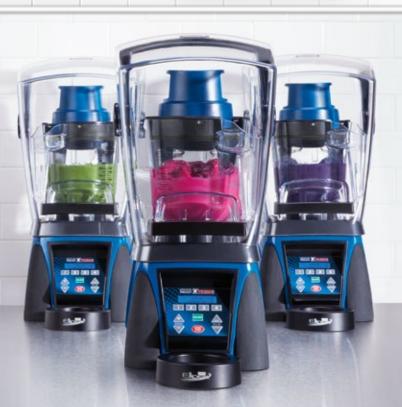

The Waring® Ellipse™ Commercial Blender boasts patented technology that will transform the way you serve your customers. It is the latest innovation from Waring, which revolutionized blending technology over 80 years ago with the introduction in 1937 of the first blender.

Order now to experience the power and efficiency of the Waring® Ellipse™ Blending System for yourself.

## IN STOCK NOW!

Witness the Kitchen Innovations Award-winning Waring® Ellipse™ blending system, live at the Waring Commercial booth, #637 at the NRA Show.

Seeing is Believing!

Scan for more information on the Waring® Ellipse™