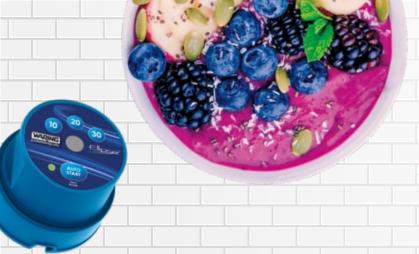

## IT'S ABOUT TIME!

**INTRODUCING** the MXE2000 Waring® Ellipse™ Commercial Blender, the ultimate solution for the commercial food service industry. With lightning-fast blending times, you can whip up a delicious smoothie in just 5 to 10 seconds or a frozen acai bowl in only 15 seconds. This means you'll be able to serve more customers in less time, resulting in increased profits and happier customers.

The Waring® Ellipse™ Commercial Blender boasts patented technology that will transform the way you serve your customers. It is the latest innovation from Waring, which revolutionized blending technology over 80 years ago with the introduction in 1937 of the first blender.