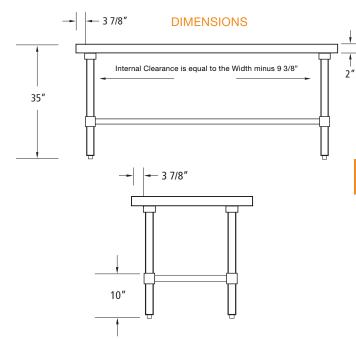

#### **FEATURES**

- Heavy duty, 18 gauge, Type 430 Stainless Steel top provides long life
- Top is TIG welded
- Entire top surface is machine polished to a satin finish
- Reinforced to exceed industry standards
- Galvanized hat channels are secured to top by structural adhesive and weld studs
- Gussets welded to support hat sections
- Hemmed edges provide strength and safety
- Simple assembly
- Shipped unassembled for reduced cost and space
- Galvanized legs and undershelf for durability and economy
- Die cast reinforced leg sockets for stability
- Legs are 1 5/8" diameter
- Adjustable ABS bullet feet to accommodate uneven flooring

#### 24" WORKTABLES

|   | Product # | Width | Ship | Weight |    |       |  |  |
|---|-----------|-------|------|--------|----|-------|--|--|
|   |           |       | L"   | W"     | H" | (lbs) |  |  |
|   | T2424     | 24    | 36   | 29     | 3  | 41    |  |  |
|   | T2430     | 30    | 36   | 32     | 3  | 45    |  |  |
|   | T2436     | 36    | 38   | 32     | 3  | 50    |  |  |
|   | T2448     | 48    | 50   | 26     | 3  | 60    |  |  |
|   | T2460     | 60    | 62   | 26     | 3  | 71    |  |  |
| _ | T2472     | 72    | 74   | 26     | 3  | 81    |  |  |
|   | T2484     | 84    | 86   | 26     | 3  | 100   |  |  |
|   | T2496     | 96    | 98   | 26     | 3  | 110   |  |  |
|   |           |       |      |        |    |       |  |  |

### 30" WORKTABLES

| Product # | Width | Ship | Weight |    |       |
|-----------|-------|------|--------|----|-------|
|           |       | L"   | W"     | H" | (lbs) |
| T3030     | 30    | 38   | 37     | 3  | 50    |
| T3036     | 36    | 38   | 38     | 3  | 57    |
| T3048     | 48    | 50   | 32     | 3  | 69    |
| T3060     | 60    | 62   | 32     | 3  | 83    |
| T3072     | 72    | 74   | 32     | 3  | 95    |
| T3084     | 84    | 86   | 32     | 3  | 115   |
| T3096     | 96    | 98   | 32     | 3  | 130   |