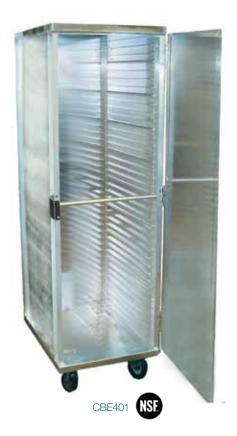

## ENCLOSED TRANSPORT RACKS

## FEATURES

- Double pan construction with reinforced braces, 1½" space between runners
- Available in a variety of sizes
- Used to transport and store goods while slowing the dehydration process
- Made with welded, reinforced noninsulated aluminum
- Clean and rustproof

>> Product Feature or Tip: Enclosed Transport Racks are shipped unassembled to reduce shipping costs.

Shipping specifications are approximate.

Specifications subject to change without notice.

| Product # | # of   | Shipping Dimensions |    |    | Weight |
|-----------|--------|---------------------|----|----|--------|
|           | Slides | L"                  | W" | H" | (lbs)  |
| CBE201    | 20     | 36                  | 21 | 28 | 74     |
| CBE321    | 32     | 55                  | 21 | 28 | 100    |
| CBE401    | 40     | 68                  | 21 | 28 | 112    |