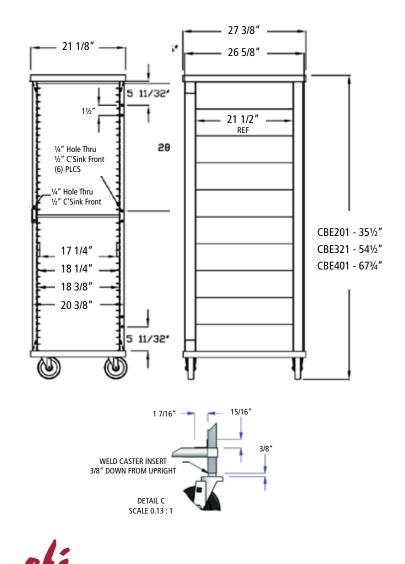

>> Product Feature or Tip: Enclosed Transport Racks are shipped unassembled to reduce shipping costs.

Shipping specifications are approximate.

Specifications subject to change without notice.

| Product # | # of   | Shipping Dimensions |    |    | Weight |
|-----------|--------|---------------------|----|----|--------|
|           | Slides | L"                  | W" | H" | (lbs)  |
| CBE201    | 20     | 36                  | 21 | 28 | 74     |
| CBE321    | 32     | 55                  | 21 | 28 | 100    |
| CBE401    | 40     | 68                  | 21 | 28 | 112    |