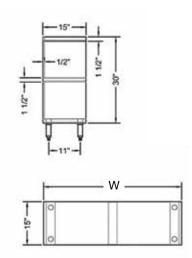

#### **DIMENSIONS**

(Drawings have same dimensions for both 15" and 20" aside from the depth.)