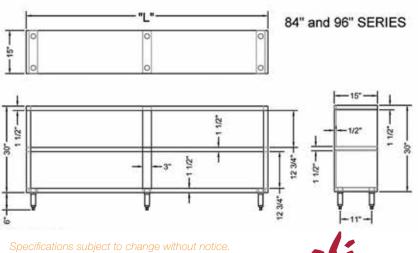

#### **DIMENSIONS**

(Drawings have same dimensions for both 15" and 20" aside from the depth.)