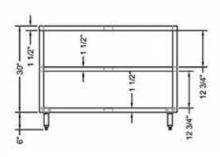

#### **DIMENSIONS**

(Drawings have same dimensions for both 15" and 20" aside from the depth.)