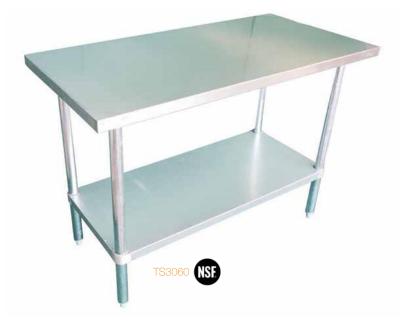

All Stainless Steel Worktables

# ALL STAINLESS STEEL WORKTABLES

### FEATURES

- Heavy duty, 18 gauge, Type 304 Stainless Steel top for easy cleaning and stain resistance
- Top is TIG welded
- Entire top surface is machine polished to a satin finish
- Reinforced to exceed industry standards
- Galvanized hat channels are secured to top by structural adhesive and weld studs
- Gussets welded to support hat sections
- Hemmed edges provide strength and safety
- Simple assembly
- Shipped unassembled for reduced cost and space
- Heavy duty Type 430 Stainless Steel legs and under-shelves for durability
- Die cast reinforced leg sockets for stability
- Legs are 1 5/8" diameter
- Adjustable ABS bullet feet to accommodate uneven flooring