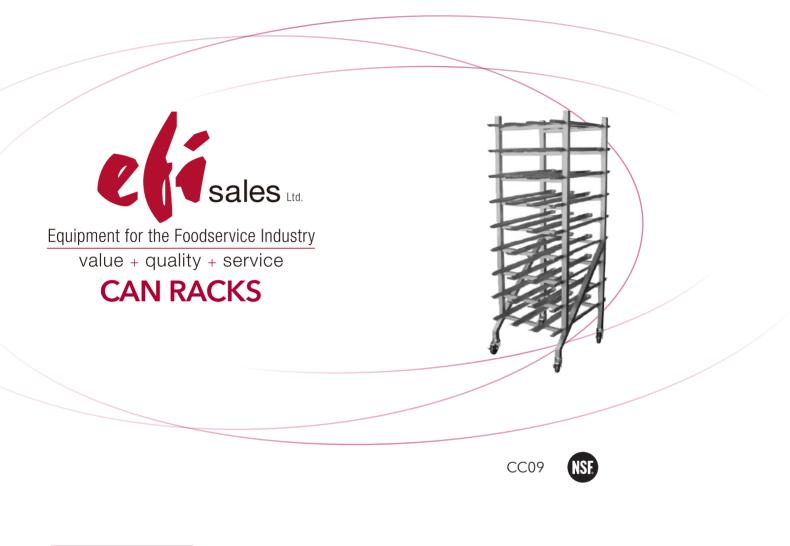

Features:

- Organizes cans and helps ensure stock rotation
- Castors provide mobility and flexibility
- Made with 1½" aluminum tubings
- Half-size rack comes with solid aluminum worktop to increase usability
- Specifications subject to change without notice.

CC09

CC04

## CAN RACKS- ON CASTERS (WELDED & SHIPPED, NO ASSEMBLY REQUIRED)

| Product # | # of Slides — | Shipping Dimensions |    |    | Weight |
|-----------|---------------|---------------------|----|----|--------|
|           |               | L"                  | W" | H" | (lbs)  |
| Full Size |               |                     |    |    |        |
| CCO9      | 9             | 36                  | 27 | 77 | 61     |
| Half Size |               |                     |    |    |        |
| CCO4      | 4             | 36                  | 27 | 43 | 52     |