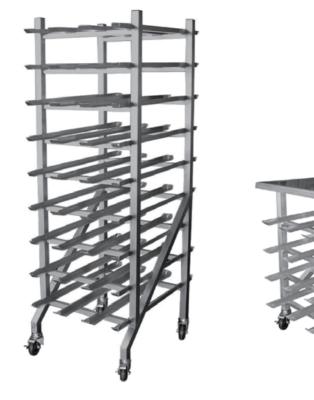

Features:

- Organizes cans and helps ensure stock rotation
- Castors provide mobility and flexibility
- Made with 1½" aluminum tubings
- Half-size rack comes with solid aluminum worktop to increase usability
- Specifications subject to change without notice.

## CAN RACKS- ON CASTERS (WELDED & SHIPPED, NO ASSEMBLY REQUIRED)

| Product # | # of Slides — | Shipping Dimensions |    |    | Weight |
|-----------|---------------|---------------------|----|----|--------|
|           |               | L"                  | W" | H" | (lbs)  |
| Full Size |               |                     |    |    |        |
| CCO9      | 9             | 36                  | 27 | 77 | 61     |
| Half Size |               |                     |    |    |        |
| CCO4      | 4             | 36                  | 27 | 43 | 52     |