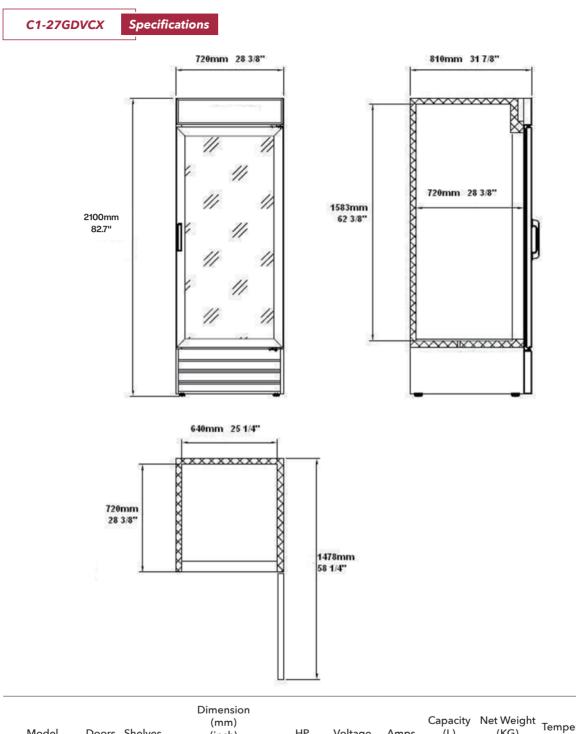

## Warranty:

 Two year parts and labour; Five years on compressor. For full warranty details visit https:// www.efifoodequip.com/warranty-info.php

| Model      | Doors | Shelves | (mm)<br>(inch) |      |      | HP  | Voltage  | Amps | Capacity<br>(L)<br>(Cu Ft.) | Net Weight<br>(KG)<br>(LBS) | Temperature<br>Range | NEMA<br>Config. |
|------------|-------|---------|----------------|------|------|-----|----------|------|-----------------------------|-----------------------------|----------------------|-----------------|
|            |       |         | L              | D    | Н    |     |          |      | (0010)                      | (200)                       |                      |                 |
| C1-27GDVCX | 1     | 4       | 720            | 810  | 2100 | 1/5 | 115/60/1 | 3    | 648                         | 145                         | 0.5 ~ 5°C            | 5-15P 🛈         |
|            |       |         | 28.3           | 31.9 | 82.7 |     |          |      | 23                          | 320                         | 33 ~ 41°F            |                 |
|            |       |         |                |      |      |     |          |      |                             |                             |                      |                 |

Specifications subject to change without notice.

EFI Sales Ltd. Toronto Office 515 Hanlon Creek Blvd Guelph, ON N1C 0A1 EFI Sales Ltd. Vancouver Office 26895 Gloucester Way Langley, BC V4W 3Y3 Distribution Facilities: Toronto, ON Langley, BC (888) 565-9920 Toll Free (519) 822-1895 Toronto (604) 607-8850 Vancouver info@efifoodequip.com www.efifoodequip.com