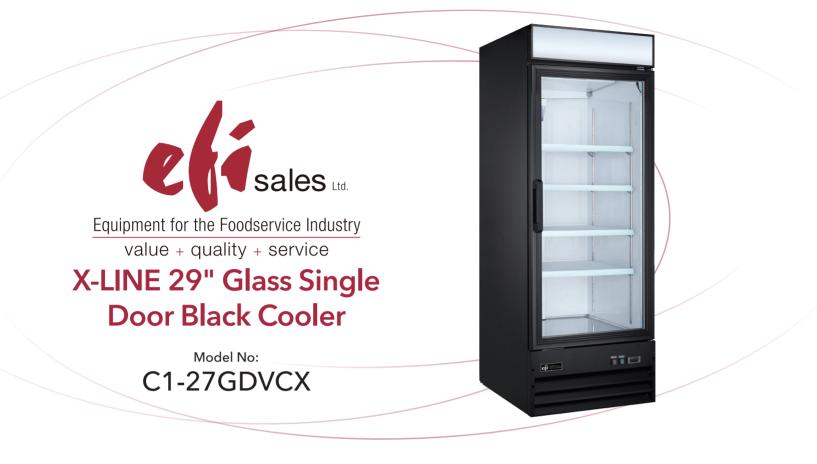

## Features:

- Evaporator fan motor that stops when door is open to conserve energy
- Removable gasket that is easy to clean and replace
- Adjustable/removable plastic coated wire shelves
  - Shelves can be set-up to hold standard full size hotel pans
- Bottom-mounted cooling unit is easy to remove and clean
- Outstanding temperature preservation reduces energy consumption via foamed-in

polyurethane cell insulation

- Auto evaporation of defrosting water
- Round corner design for inner bottom shelf to facilitate easy cleaning
- Cold air circulation via fan for temperature balance
- Refrigeration unit holds 33°F to 41°F (-0°C to 5°C)