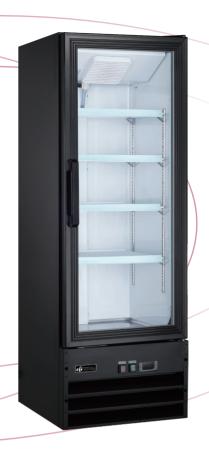

## X-LINE 21" Glass Single Door Black Cooler

Model No:

C1-21GDVCX

C1-21GDVCX

Features

## Features:

- CABINET CONSTRUCTION
  - ° Exterior coated steel
  - Interior attractive, aluminum liner with stainless steel floor
- Rounded corner design inside of the cabinet makes it easy to clean the inside storage room
- Self-closing double pane glass door with positive seal, torsion type closure system
- R290 Refrigeration system holds 33°F to 41°F (0°C to 5°C)
- Adjustable temperature set point and defrost frequency

- Adjustable, heavy duty PVC coated shelves
- LED light
- "No stoop" lower shelf
- Easily accessible condenser coil for cleaning, and easy service access
- Simple installation with no plumbing required