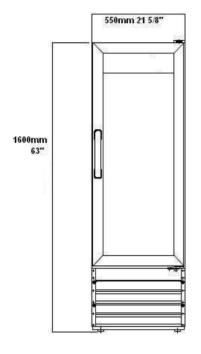

## C1-21GDVCX Specifications

| Model      | Doors | Shelves _ | Dimension<br>(mm) (inch) |      |      | HP  | Voltage | Amps | Capacity<br>(L) | (110) | Temperature<br>Range | NEMA<br>Config. |
|------------|-------|-----------|--------------------------|------|------|-----|---------|------|-----------------|-------|----------------------|-----------------|
|            |       |           | L                        | D    | Н    |     |         |      | (Cu Ft.)        | (LBS) | Kunge                | comig.          |
| C1-21GDVCX | 1     | 4 -       | 550                      | 550  | 1600 | 1/4 | 115/60  | 2.88 | 258             | 86    | 0 ~ 5°C              | 5-15P 🐧         |
|            |       |           | 21.7                     | 21.7 | 63   |     |         |      | 9               | 190   | 33 ~ 41°F            |                 |