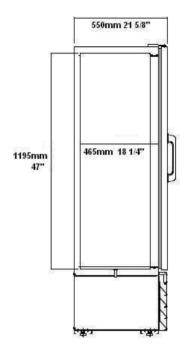

## C1-21GDVCX Specifications

| Model      | Doors | Shelves _ | Dimension<br>(mm) (inch) |      |      | HP  | Voltage | Amps | Capacity<br>(L) | (110) | Temperature<br>Range | NEMA<br>Config. |
|------------|-------|-----------|--------------------------|------|------|-----|---------|------|-----------------|-------|----------------------|-----------------|
|            |       |           | L                        | D    | Н    |     |         |      | (Cu Ft.)        | (LBS) | Kunge                | comig.          |
| C1-21GDVCX | 1     | 4 -       | 550                      | 550  | 1600 | 1/4 | 115/60  | 2.88 | 258             | 86    | 0 ~ 5°C              | 5-15P 🐧         |
|            |       |           | 21.7                     | 21.7 | 63   |     |         |      | 9               | 190   | 33 ~ 41°F            |                 |