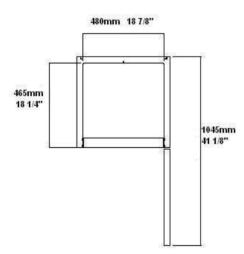

## C1-21GDVCX Specifications

| Model      | Doors | Shelves _ | Dimension<br>(mm) (inch) |      |      | HP  | Voltage | Amps | Capacity<br>(L) | (110) | Temperature<br>Range | NEMA<br>Config. |
|------------|-------|-----------|--------------------------|------|------|-----|---------|------|-----------------|-------|----------------------|-----------------|
|            |       |           | L                        | D    | Н    |     |         |      | (Cu Ft.)        | (LBS) | Kunge                | comig.          |
| C1-21GDVCX | 1     | 4 -       | 550                      | 550  | 1600 | 1/4 | 115/60  | 2.88 | 258             | 86    | 0 ~ 5°C              | 5-15P 🐧         |
|            |       |           | 21.7                     | 21.7 | 63   |     |         |      | 9               | 190   | 33 ~ 41°F            |                 |