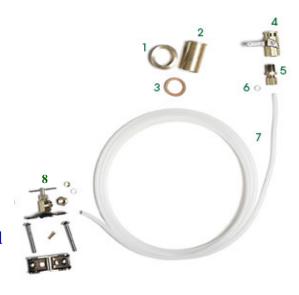

#### The CFDW-K installation kit is ordered separately.

- 1. Coupling nut
- 2. Tail piece
- 3. Leather gasket
- 4. Barrel valve
- 5. Male connector
- 6. Ferrule
- 7. Plastic tubing
- 8. Saddle valve
- 9. Saddle valve and accoutrement