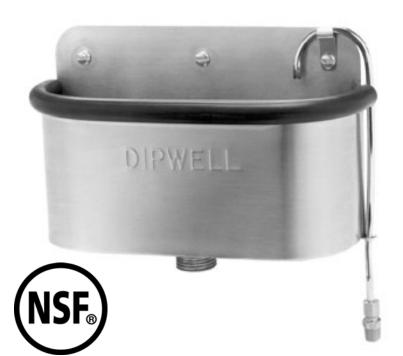

### Stainless Steel Dipping Well and **Installation Kit for Ice-Cream Cabinets**

The Dipwell can be attached to the ice-cream cabinet for storage and cleaning of ice-cream scoops. The rubber bumper provides a safe and attractive finish. Includes a 1" drain and overflow tube.

MOUNTING PLATE FOR DIPPING WELL SHOULD BE INSTALLED ABOVE THE FROST LINE