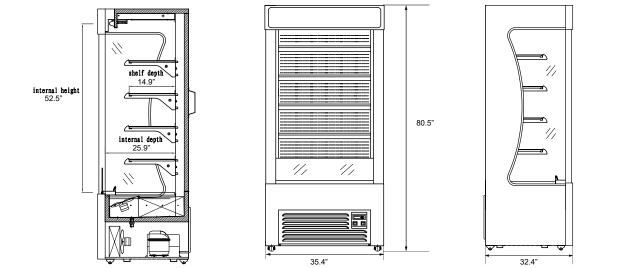

## **Features & Specifications**

- Exterior dimensions (WDH) 35.4" x 32.4" x 80.5"
- Interior dimensions (WDH) 31.5" x 25.9" x 52.5" .
- 4 adjustable shelves •
- Digital temperature control of 2° to 10° Celsius (35.6° to 50° Fahrenheit)
- Night curtain •
- 4 swivel casters; 2 locking •
- Environmentally-friendly R290 refrigerant .
- Self-evaporating condensate tray •
- 2 year parts and labour warranty. 5 year warranty on the • compressor parts.

| ModelCS-i0A35RefrigerantR290Electrical115v/60hz/1phNEMA Config.NEMA 5-15PStorage-Interior Dimensions (WDH)31.5" x 25.9" x 52.5"Exterior Dimensions (WDH)35.4" x 32.4" x 80.5"Shipping Dimensions (WDH)36.6" x 33.6" x 83.4"Net Weight440.9 lb. | Intertek                  |                       |  |
|------------------------------------------------------------------------------------------------------------------------------------------------------------------------------------------------------------------------------------------------|---------------------------|-----------------------|--|
| Electrical115v / 60hz / 1phNEMA Config.NEMA 5-15PStorage-Interior Dimensions (WDH)31.5" x 25.9" x 52.5"Exterior Dimensions (WDH)35.4" x 32.4" x 80.5"Shipping Dimensions (WDH)36.6" x 33.6" x 83.4"                                            | Model                     | CS-i0A35              |  |
| NEMA Config. NEMA 5-15P   Storage -   Interior Dimensions (WDH) 31.5" x 25.9" x 52.5"   Exterior Dimensions (WDH) 35.4" x 32.4" x 80.5"   Shipping Dimensions (WDH) 36.6" x 33.6" x 83.4"                                                      | Refrigerant               | R290                  |  |
| Storage -   Interior Dimensions (WDH) 31.5" x 25.9" x 52.5"   Exterior Dimensions (WDH) 35.4" x 32.4" x 80.5"   Shipping Dimensions (WDH) 36.6" x 33.6" x 83.4"                                                                                | Electrical                | 115v / 60hz / 1ph     |  |
| Interior Dimensions (WDH) 31.5" x 25.9" x 52.5"   Exterior Dimensions (WDH) 35.4" x 32.4" x 80.5"   Shipping Dimensions (WDH) 36.6" x 33.6" x 83.4"                                                                                            | NEMA Config.              | NEMA 5-15P            |  |
| Exterior Dimensions (WDH) 35.4" x 32.4" x 80.5"   Shipping Dimensions (WDH) 36.6" x 33.6" x 83.4"                                                                                                                                              | Storage                   | -                     |  |
| Shipping Dimensions (WDH) 36.6" x 33.6" x 83.4"                                                                                                                                                                                                | Interior Dimensions (WDH) | 31.5" x 25.9" x 52.5" |  |
|                                                                                                                                                                                                                                                | Exterior Dimensions (WDH) | 35.4" x 32.4" x 80.5" |  |
| Net Weight 440.9 lb.                                                                                                                                                                                                                           | Shipping Dimensions (WDH) | 36.6" x 33.6" x 83.4" |  |
|                                                                                                                                                                                                                                                | Net Weight                | 440.9 lb.             |  |
| Shipping Weight 485.0 lb.                                                                                                                                                                                                                      | Shipping Weight           | 485.0 lb.             |  |