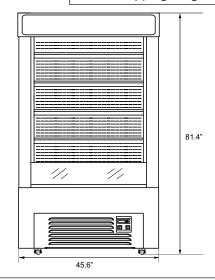

## **Features & Specifications**

- Exterior dimensions (WDH) 45.6" x 25.5" x 81.4"
- Interior dimensions (WDH) 42" x 17.9" x 51.3"
- 4 adjustable shelves
- Digital temperature control of 2° to 10° Celsius (35.6° to 50° Fahrenheit)
- Night curtain
- 4 swivel casters; 2 locking
- Environmentally-friendly R290 refrigerant
- Self-evaporating condensate tray
- 2 year parts and labour warranty. 5 year warranty on the compressor parts.

| Model                     | CS-i0A45                    |
|---------------------------|-----------------------------|
| Refrigerant               | R290                        |
| Electrical                | 115 v / 60 hz / 10 a / 1 ph |
| NEMA Config.              | NEMA 5-15P                  |
| Storage                   | -                           |
| Interior Dimensions (WDH) | 42" x 17.9" x 51.3"         |
| Exterior Dimensions (WDH) | 45.6" x 25.5" x 81.4"       |
| Shipping Dimensions (WDH) | 46.4" x 27.5" x 84.6"       |
| Net Weight                | 374.7 lb.                   |
| Shipping Weight           | 429.9 lb.                   |