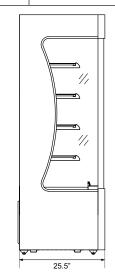

## **Features & Specifications**

- Exterior dimensions (WDH) 45.6" x 25.5" x 81.4"
- Interior dimensions (WDH) 42" x 17.9" x 51.3"
- 4 adjustable shelves
- Digital temperature control of 2° to 10° Celsius (35.6° to 50° Fahrenheit)
- Night curtain
- 4 swivel casters; 2 locking
- Environmentally-friendly R290 refrigerant
- Self-evaporating condensate tray
- 2 year parts and labour warranty. 5 year warranty on the compressor parts.

| Model                     | CS-i0A45                    |
|---------------------------|-----------------------------|
| Refrigerant               | R290                        |
| Electrical                | 115 v / 60 hz / 10 a / 1 ph |
| NEMA Config.              | NEMA 5-15P                  |
| Storage                   | -                           |
| Interior Dimensions (WDH) | 42" x 17.9" x 51.3"         |
| Exterior Dimensions (WDH) | 45.6" x 25.5" x 81.4"       |
| Shipping Dimensions (WDH) | 46.4" x 27.5" x 84.6"       |
| Net Weight                | 374.7 lb.                   |
| Shipping Weight           | 429.9 lb.                   |