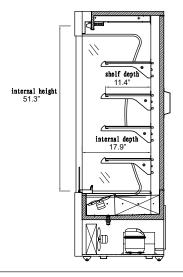

## **Features & Specifications**

- Exterior dimensions (WDH) 45.6" x 25.5" x 81.4"
- Interior dimensions (WDH) 42" x 17.9" x 51.3"
- 4 adjustable shelves
- Digital temperature control of 2° to 10° Celsius (35.6° to 50° Fahrenheit)
- Night curtain
- 4 swivel casters; 2 locking
- Environmentally-friendly R290 refrigerant
- Self-evaporating condensate tray
- 2 year parts and labour warranty. 5 year warranty on the compressor parts.

| Model                     | CS-i0A45                    |
|---------------------------|-----------------------------|
| Refrigerant               | R290                        |
| Electrical                | 115 v / 60 hz / 10 a / 1 ph |
| NEMA Config.              | NEMA 5-15P                  |
| Storage                   | -                           |
| Interior Dimensions (WDH) | 42" x 17.9" x 51.3"         |
| Exterior Dimensions (WDH) | 45.6" x 25.5" x 81.4"       |
| Shipping Dimensions (WDH) | 46.4" x 27.5" x 84.6"       |
| Net Weight                | 374.7 lb.                   |
| Shipping Weight           | 429.9 lb.                   |