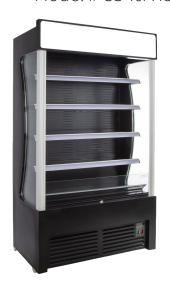

## 45" Open Air Cooler

Model # CS-i0A45

## **Features & Specifications**

- Exterior dimensions (WDH) 45.6" x 25.5" x 81.4"
- Interior dimensions (WDH) 42" x 17.9" x 51.3"
- 4 adjustable shelves
- Digital temperature control of 2° to 10° Celsius (35.6° to 50° Fahrenheit)
- Night curtain
- 4 swivel casters; 2 locking
- Environmentally-friendly R290 refrigerant
- Self-evaporating condensate tray
- 2 year parts and labour warranty. 5 year warranty on the compressor parts.