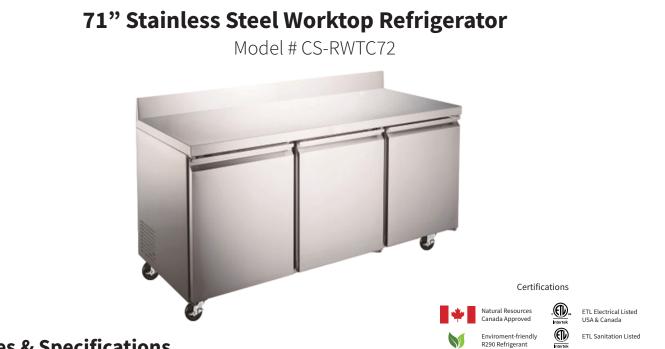

## **Features & Specifications**

- Exterior dimensions (WDH) 71.4" x 29.5" x 38.7"
- Interior dimensions (WDH) 66.8" x 19.8" x 23.5"
- Stainless steel exterior and interior with an aluminum back
- 3 self-closing doors with a 90° stay-open feature
- 3 PVC-coated shelves
- Temperature range of .5° to 5° Celsius (33° to 41° Fahrenheit)
- 4 swivel casters; 2 locking
- 15.5 cu. ft. of storage
- 2 year parts and labour warranty. 5 year warranty on the compressor parts.

| Model                     | CS-RWTC72                    |
|---------------------------|------------------------------|
| Refrigerant               | R290                         |
| Electrical                | 115 v / 60 hz / 2.9 a / 1 ph |
| NEMA Config.              | NEMA 5-15p                   |
| Storage                   | 15.5 cu. ft. storage         |
| Interior Dimensions (WDH) | 66.8" x 19.8" x 23.5"        |
| Exterior Dimensions (WDH) | 71.4" x 29.5" x 38.7"        |
| Shipping Dimensions (WDH) | 74.2" x 32.2" x 42.1"        |
| Net Weight                | 297.6 lb.                    |
| Shipping Weight           | 388 lb.                      |