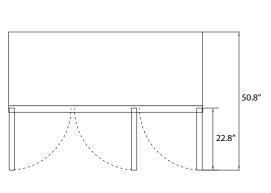

## **Features & Specifications**

- Exterior dimensions (WDH) 71.4" x 29.5" x 38.7"
- Interior dimensions (WDH) 66.8" x 19.8" x 23.5"
- Stainless steel exterior and interior with an aluminum back
- 3 self-closing doors with a 90° stay-open feature
- 3 PVC-coated shelves
- Temperature range of .5° to 5° Celsius (33° to 41° Fahrenheit)
- 4 swivel casters; 2 locking
- 15.5 cu. ft. of storage
- 2 year parts and labour warranty. 5 year warranty on the compressor parts.

| Model                     | CS-RWTC72                    |
|---------------------------|------------------------------|
| Refrigerant               | R290                         |
| Electrical                | 115 v / 60 hz / 2.9 a / 1 ph |
| NEMA Config.              | NEMA 5-15p                   |
| Storage                   | 15.5 cu. ft. storage         |
| Interior Dimensions (WDH) | 66.8" x 19.8" x 23.5"        |
| Exterior Dimensions (WDH) | 71.4" x 29.5" x 38.7"        |
| Shipping Dimensions (WDH) | 74.2" x 32.2" x 42.1"        |
| Net Weight                | 297.6 lb.                    |
| Shipping Weight           | 388 lb.                      |