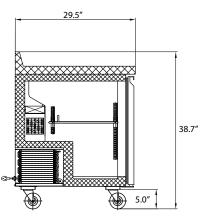

## **Features & Specifications**

- Exterior dimensions (WDH) 71.4" x 29.5" x 38.7"
- Interior dimensions (WDH) 66.8" x 19.8" x 23.5"
- Stainless steel exterior and interior with an aluminum back
- 3 self-closing doors with a 90° stay-open feature
- 3 PVC-coated shelves
- Temperature range of .5° to 5° Celsius (33° to 41° Fahrenheit)
- 4 swivel casters; 2 locking
- 15.5 cu. ft. of storage
- 2 year parts and labour warranty. 5 year warranty on the compressor parts.

| Model                     | CS-RWTC72                    |
|---------------------------|------------------------------|
| Refrigerant               | R290                         |
| Electrical                | 115 v / 60 hz / 2.9 a / 1 ph |
| NEMA Config.              | NEMA 5-15p                   |
| Storage                   | 15.5 cu. ft. storage         |
| Interior Dimensions (WDH) | 66.8" x 19.8" x 23.5"        |
| Exterior Dimensions (WDH) | 71.4" x 29.5" x 38.7"        |
| Shipping Dimensions (WDH) | 74.2" x 32.2" x 42.1"        |
| Net Weight                | 297.6 lb.                    |
| Shipping Weight           | 388 lb.                      |