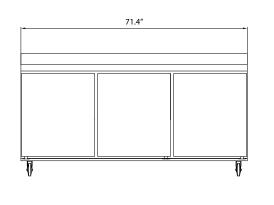

## **Features & Specifications**

- Exterior dimensions (WDH) 71.4" x 29.5" x 38.7"
- Interior dimensions (WDH) 66.8" x 19.8" x 23.5"
- Stainless steel exterior and interior with an aluminum back
- 3 self-closing doors with a 90° stay-open feature
- 3 PVC-coated shelves
- Temperature range of .5° to 5° Celsius (33° to 41° Fahrenheit)
- 4 swivel casters; 2 locking
- 15.5 cu. ft. of storage
- 2 year parts and labour warranty. 5 year warranty on the compressor parts.

| Model                     | CS-RWTC72                    |
|---------------------------|------------------------------|
| Refrigerant               | R290                         |
| Electrical                | 115 v / 60 hz / 2.9 a / 1 ph |
| NEMA Config.              | NEMA 5-15p                   |
| Storage                   | 15.5 cu. ft. storage         |
| Interior Dimensions (WDH) | 66.8" x 19.8" x 23.5"        |
| Exterior Dimensions (WDH) | 71.4" x 29.5" x 38.7"        |
| Shipping Dimensions (WDH) | 74.2" x 32.2" x 42.1"        |
| Net Weight                | 297.6 lb.                    |
| Shipping Weight           | 388 lb.                      |