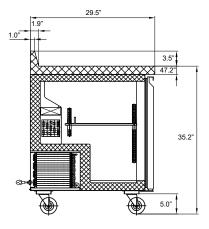

## **Features & Specifications**

- Exterior dimensions (WDH) 47.2" x 29.5" x 38.7"
- Interior dimensions (WDH) 42.6" x 19.8" x 23.5"
- Stainless steel exterior and interior with an aluminum back
- 2 self-closing doors with a 90° stay-open feature
- 2 PVC-coated shelves
- Temperature range of 0.5° to 5° Celsius (33° to 41° Fahrenheit)
- 4 swivel casters; 2 locking
- 12 cu. ft. of storage
- 2 year parts and labour warranty. 5 year warranty on the compressor parts.

| Model                     | CS-RWTC48                    |
|---------------------------|------------------------------|
| Refrigerant               | R290                         |
| Electrical                | 115 v / 60 hz / 2.7 a / 1 ph |
| NEMA Config.              | NEMA 5-15p                   |
| Storage                   | 12 cu. ft.                   |
| Interior Dimensions (WDH) | 42.6" x 19.8" x 23.5"        |
| Exterior Dimensions (WDH) | 47.2" x 29.5" x 38.7"        |
| Shipping Dimensions (WDH) | 50" x 32.3" x 42.1"          |
| Net Weight                | 213.8 lb                     |
| Shipping Weight           | 286.6 lb                     |