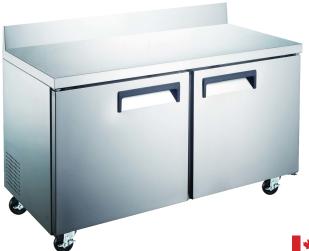

## **47" Stainless Steel Worktop Refrigerator**

Model # CS-RWTC48

Certifications

R290 Refrigerant

ETL Electrical Listed FTI Sanitation Listed

**(11)** Enviroment-friendly

## **Features & Specifications**

- Exterior dimensions (WDH) 47.2" x 29.5" x 38.7"
- Interior dimensions (WDH) 42.6" x 19.8" x 23.5"
- Stainless steel exterior and interior with an aluminum back
- 2 self-closing doors with a 90° stay-open feature
- 2 PVC-coated shelves
- Temperature range of 0.5° to 5° Celsius (33° to 41° Fahrenheit)
- 4 swivel casters; 2 locking
- 12 cu. ft. of storage
- 2 year parts and labour warranty. 5 year warranty on the compressor parts.