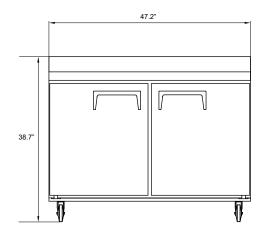

## **Features & Specifications**

- Exterior dimensions (WDH) 47.2" x 29.5" x 38.7"
- Interior dimensions (WDH) 42.6" x 19.8" x 23.5"
- Stainless steel exterior and interior with an aluminum back
- 2 self-closing doors with a 90° stay-open feature
- 2 PVC-coated shelves
- Temperature range of 0.5° to 5° Celsius (33° to 41° Fahrenheit)
- 4 swivel casters; 2 locking
- 12 cu. ft. of storage
- 2 year parts and labour warranty. 5 year warranty on the compressor parts.

| Model                     | CS-RWTC48                    |
|---------------------------|------------------------------|
| Refrigerant               | R290                         |
| Electrical                | 115 v / 60 hz / 2.7 a / 1 ph |
| NEMA Config.              | NEMA 5-15p                   |
| Storage                   | 12 cu. ft.                   |
| Interior Dimensions (WDH) | 42.6" x 19.8" x 23.5"        |
| Exterior Dimensions (WDH) | 47.2" x 29.5" x 38.7"        |
| Shipping Dimensions (WDH) | 50" x 32.3" x 42.1"          |
| Net Weight                | 213.8 lb                     |
| Shipping Weight           | 286.6 lb                     |