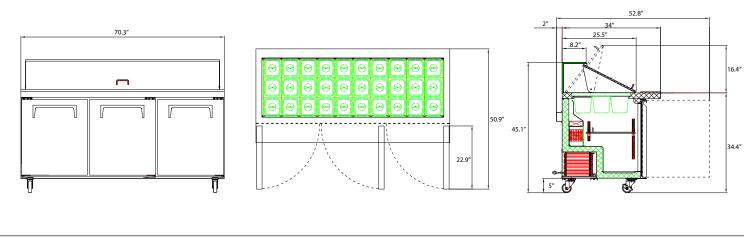

Project: \_ Model # : \_\_\_\_\_

ltem # : \_\_\_\_\_

\_Quantity : \_\_\_\_

- **Features & Specifications**
- Exterior dimensions (WDH) 70.3" x 36" x 45.1"
- Interior dimensions (WDH) 66.5" x 19.8" x 23.5" •
- Stainless steel exterior and interior with an aluminum . back
- Doors have a self-closing feature and can stay open 90° •
- 3 PVC-coated shelves .
- 1 cutting board •
- Fits thirty, 1/6 GN pans •
- Temperature range of 0.5° to 5° Celsius (33° to 41° . Fahrenheit)
- 4 swivel casters; 2 locking
- 2 year parts and labour warranty. 5 year warranty on the compressor parts.

| Model                     | CS-RMPT70                    |
|---------------------------|------------------------------|
| Refrigerant               | R290                         |
| Electrical                | 115 v / 60 hz / 9.4 a / 1 ph |
| NEMA Config.              | NEMA 5-15P                   |
| Storage                   | 15.5 cu. ft.                 |
| Interior Dimensions (WDH) | 66.5" x 19.8" x 23.5"        |
| Exterior Dimensions (WDH) | 70.3" x 36" x 45.1"          |
| Shipping Dimensions (WDH) | 75.5" x 38.9" x 49.2"        |
| Net Weight                | 529.1 lb.                    |
| Shipping Weight           | 577.6 lb.                    |