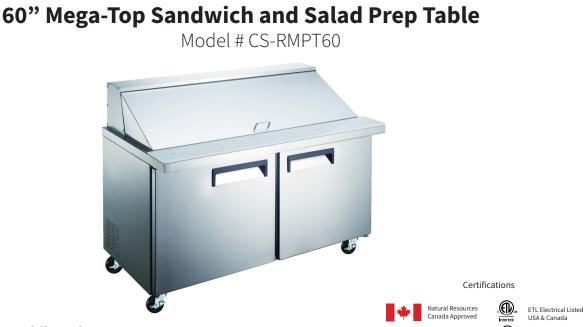

## **Features & Specifications**

- Exterior dimensions (WDH) 60.1" x 36" x 45.1"
- Interior dimensions (WDH) 56.4" x 19.8" x 23.5"
- Stainless steel exterior and interior with an aluminum back
- Doors are self-closing and can stay open at 90°
- 1 cutting board
- Fits twenty-four, 1/6 GN pans
- Temperature range 0.5° to 5° Celsius (33° to 41° Fahrenheit)
- 4 swivel casters; 2 locking
- 2 year parts and labour warranty. 5 year warranty on the compressor parts.