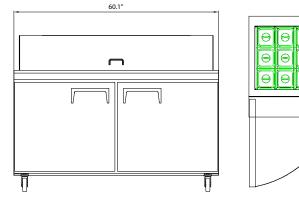

## **Features & Specifications**

- Exterior dimensions (WDH) 60.1" x 36" x 45.1"
- Interior dimensions (WDH) 56.4" x 19.8" x 23.5"
- Stainless steel exterior and interior with an aluminum back
- Doors are self-closing and can stay open at 90°
- 1 cutting board
- Fits twenty-four, 1/6 GN pans
- Temperature range 0.5° to 5° Celsius (33° to 41° Fahrenheit)
- 4 swivel casters; 2 locking
- 2 year parts and labour warranty. 5 year warranty on the compressor parts.