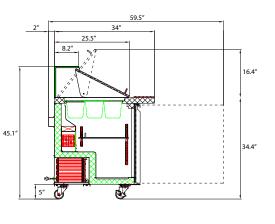

## **Features & Specifications**

- Exterior dimensions (WDH) 60.1" x 36" x 45.1"
- Interior dimensions (WDH) 56.4" x 19.8" x 23.5"
- Stainless steel exterior and interior with an aluminum back
- Doors are self-closing and can stay open at 90°
- 1 cutting board
- Fits twenty-four, 1/6 GN pans
- Temperature range 0.5° to 5° Celsius (33° to 41° Fahrenheit)
- 4 swivel casters; 2 locking
- 2 year parts and labour warranty. 5 year warranty on the compressor parts.