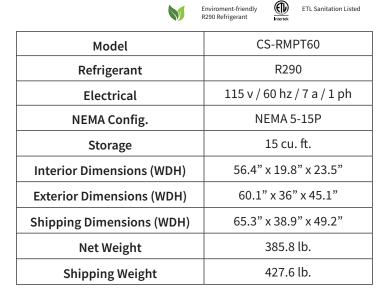

## **Features & Specifications**

- Exterior dimensions (WDH) 60.1" x 36" x 45.1"
- Interior dimensions (WDH) 56.4" x 19.8" x 23.5"
- Stainless steel exterior and interior with an aluminum back
- Doors are self-closing and can stay open at 90°
- 1 cutting board
- Fits twenty-four, 1/6 GN pans
- Temperature range 0.5° to 5° Celsius (33° to 41° Fahrenheit)
- 4 swivel casters; 2 locking
- 2 year parts and labour warranty. 5 year warranty on the compressor parts.