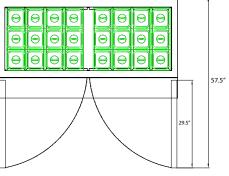

## **Features & Specifications**

- Exterior dimensions (WDH) 60.1" x 36" x 45.1"
- Interior dimensions (WDH) 56.4" x 19.8" x 23.5"
- Stainless steel exterior and interior with an aluminum back
- Doors are self-closing and can stay open at 90°
- 1 cutting board
- Fits twenty-four, 1/6 GN pans
- Temperature range 0.5° to 5° Celsius (33° to 41° Fahrenheit)
- 4 swivel casters; 2 locking
- 2 year parts and labour warranty. 5 year warranty on the compressor parts.