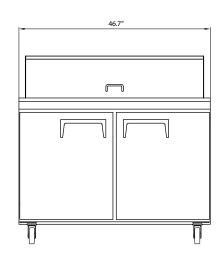

## **Features & Specifications**

- Exterior dimensions (WDH) 46.7" x 36" x 45.1"
- Interior dimensions (WDH) 42.9" x 19.8" x 23.5"
- Stainless steel exterior and interior with an aluminum back
- Doors are self-closing and can stay open 90°
- 1 cutting board
- Fits eighteen, 1/6 GN pans
- Temperature range of 0.5° to 5° Celsius (33° to 41° Fahrenheit)
- 4 swivel casters; 2 locking
- 2 year parts and labour warranty. 5 year warranty on the compressor parts.