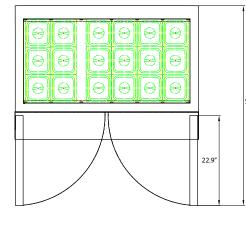

## **Features & Specifications**

- Exterior dimensions (WDH) 46.7" x 36" x 45.1"
- Interior dimensions (WDH) 42.9" x 19.8" x 23.5"
- Stainless steel exterior and interior with an aluminum back
- Doors are self-closing and can stay open 90°
- 1 cutting board
- Fits eighteen, 1/6 GN pans
- Temperature range of 0.5° to 5° Celsius (33° to 41° Fahrenheit)
- 4 swivel casters; 2 locking
- 2 year parts and labour warranty. 5 year warranty on the compressor parts.