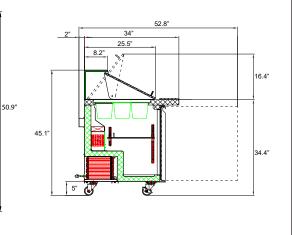

## **Features & Specifications**

- Exterior dimensions (WDH) 46.7" x 36" x 45.1"
- Interior dimensions (WDH) 42.9" x 19.8" x 23.5"
- Stainless steel exterior and interior with an aluminum back
- Doors are self-closing and can stay open 90°
- 1 cutting board
- Fits eighteen, 1/6 GN pans
- Temperature range of 0.5° to 5° Celsius (33° to 41° Fahrenheit)
- 4 swivel casters; 2 locking
- 2 year parts and labour warranty. 5 year warranty on the compressor parts.