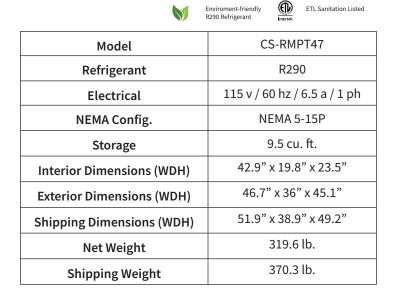

## **Features & Specifications**

- Exterior dimensions (WDH) 46.7" x 36" x 45.1"
- Interior dimensions (WDH) 42.9" x 19.8" x 23.5"
- Stainless steel exterior and interior with an aluminum back
- Doors are self-closing and can stay open 90°
- 1 cutting board
- Fits eighteen, 1/6 GN pans
- Temperature range of 0.5° to 5° Celsius (33° to 41° Fahrenheit)
- 4 swivel casters; 2 locking
- 2 year parts and labour warranty. 5 year warranty on the compressor parts.