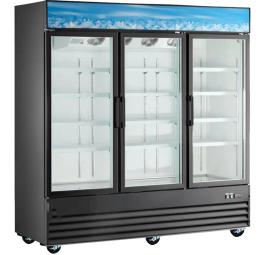

## 78" Triple Glass Door Display Refrigerator

Model # CS-GDM78S

Certifications

atural Resources

Enviroment-friendly

Canada Approved

R290 Refrigerant

**(II)**.

⊕

ETL Electrical Listed

ETL Sanitation Listed

USA & Canada

**Features & Specifications** 

- Exterior dimensions (WDH) 78.2" x 29.9" x 84.8"
- Interior dimensions (WDH) 73.5" x 23.6" x 55.1"
- Exterior: steel with a black finish
- Interior: aluminum liner with a stainless steel floor
- Rounded corners that make it easier to clean
- 3 self-closing glass doors
- 12 adjustable shelves
- LED interior lighting
- Temperature range of 0° to 10° Celsius (32° to 50° Fahrenheit)
- 6 swivel casters; 3 locking
- 58 cu. ft. of storage
- 2 year parts and labour warranty. 5 year warranty on the compressor parts.