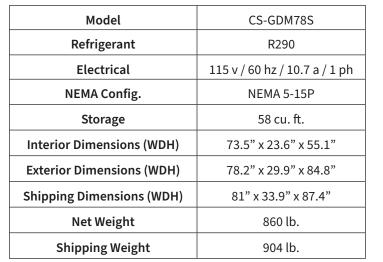

⊕

ETL Electrical Listed

ETL Sanitation Listed

USA & Canada

**Features & Specifications** 

- Exterior dimensions (WDH) 78.2" x 29.9" x 84.8"
- Interior dimensions (WDH) 73.5" x 23.6" x 55.1"
- Exterior: steel with a black finish
- Interior: aluminum liner with a stainless steel floor
- Rounded corners that make it easier to clean
- 3 self-closing glass doors
- 12 adjustable shelves
- LED interior lighting
- Temperature range of 0° to 10° Celsius (32° to 50° Fahrenheit)
- 6 swivel casters; 3 locking
- 58 cu. ft. of storage
- 2 year parts and labour warranty. 5 year warranty on the compressor parts.