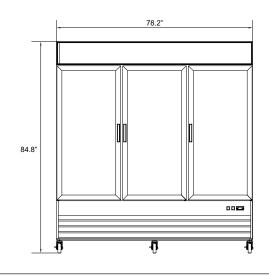

⊕

ETL Electrical Listed

ETL Sanitation Listed

USA & Canada

**Features & Specifications** 

- Exterior dimensions (WDH) 78.2" x 29.9" x 84.8"
- Interior dimensions (WDH) 73.5" x 23.6" x 55.1"
- Exterior: steel with a black finish
- Interior: aluminum liner with a stainless steel floor
- Rounded corners that make it easier to clean
- 3 self-closing glass doors
- 12 adjustable shelves
- LED interior lighting
- Temperature range of 0° to 10° Celsius (32° to 50° Fahrenheit)
- 6 swivel casters; 3 locking
- 58 cu. ft. of storage
- 2 year parts and labour warranty. 5 year warranty on the compressor parts.