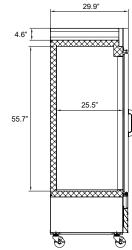

⊕

ETL Electrical Listed

ETL Sanitation Listed

USA & Canada

**Features & Specifications** 

- Exterior dimensions (WDH) 78.2" x 29.9" x 84.8"
- Interior dimensions (WDH) 73.5" x 23.6" x 55.1"
- Exterior: steel with a black finish
- Interior: aluminum liner with a stainless steel floor
- Rounded corners that make it easier to clean
- 3 self-closing glass doors
- 12 adjustable shelves
- LED interior lighting
- Temperature range of 0° to 10° Celsius (32° to 50° Fahrenheit)
- 6 swivel casters; 3 locking
- 58 cu. ft. of storage
- 2 year parts and labour warranty. 5 year warranty on the compressor parts.