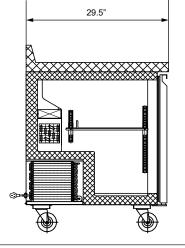

## **Features & Specifications**

- Exterior dimensions (WDH) 60.2" x 29.5" x 38.8"
- Interior dimensions (WDH) 55.6" x 19.8" x 23.5"
- Stainless steel exterior and interior with an aluminum back
- 2 self-closing doors with a 90° stay-open feature
- 2 PVC-coated shelves
- Temperature range of -22° to -18° Celsius (-8° to 0° Fahrenheit)
- 4 swivel casters; 2 locking
- 15 cu. ft. of storage
- 2 years parts and labour. 5 year warranty on the compressor parts.

| Model                     | CS-FWTC60                  |
|---------------------------|----------------------------|
| Refrigerant               | R290                       |
| Electrical                | 115 v / 60 hz / 5 a / 1 ph |
| NEMA Config.              | NEMA 5-15p                 |
| Storage                   | 15 cu. ft.                 |
| Interior Dimensions (WDH) | 55.6" x 19.8" x 23.5"      |
| Exterior Dimensions (WDH) | 60.2" x 29.5" x 38.8"      |
| Shipping Dimensions (WDH) | 63" x 32.3" x 42.1"        |
| Net Weight                | 253.5 lb                   |
| Shipping Weight           | 337.3 lb                   |