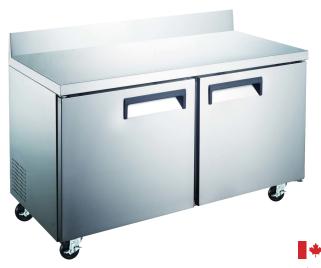

## **60" Worktop Freezer with Two Doors**

Model # CS-FWTC60

## **Features & Specifications**

- Exterior dimensions (WDH) 60.2" x 29.5" x 38.8"
- Interior dimensions (WDH) 55.6" x 19.8" x 23.5"
- Stainless steel exterior and interior with an aluminum back
- 2 self-closing doors with a 90° stay-open feature
- 2 PVC-coated shelves
- Temperature range of -22° to -18° Celsius (-8° to 0° Fahrenheit)
- 4 swivel casters; 2 locking
- 15 cu. ft. of storage
- 2 years parts and labour. 5 year warranty on the compressor parts.