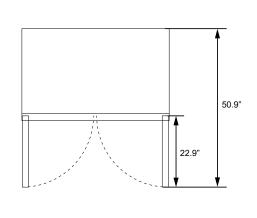

## **Features & Specifications**

- Exterior dimensions (WDH) 60.2" x 29.5" x 38.8"
- Interior dimensions (WDH) 55.6" x 19.8" x 23.5"
- Stainless steel exterior and interior with an aluminum back
- 2 self-closing doors with a 90° stay-open feature
- 2 PVC-coated shelves
- Temperature range of -22° to -18° Celsius (-8° to 0° Fahrenheit)
- 4 swivel casters; 2 locking
- 15 cu. ft. of storage
- 2 years parts and labour. 5 year warranty on the compressor parts.

| Model                     | CS-FWTC60                  |
|---------------------------|----------------------------|
| Refrigerant               | R290                       |
| Electrical                | 115 v / 60 hz / 5 a / 1 ph |
| NEMA Config.              | NEMA 5-15p                 |
| Storage                   | 15 cu. ft.                 |
| Interior Dimensions (WDH) | 55.6" x 19.8" x 23.5"      |
| Exterior Dimensions (WDH) | 60.2" x 29.5" x 38.8"      |
| Shipping Dimensions (WDH) | 63" x 32.3" x 42.1"        |
| Net Weight                | 253.5 lb                   |
| Shipping Weight           | 337.3 lb                   |