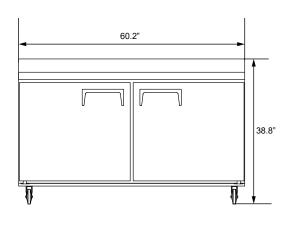

## **Features & Specifications**

- Exterior dimensions (WDH) 60.2" x 29.5" x 38.8"
- Interior dimensions (WDH) 55.6" x 19.8" x 23.5"
- Stainless steel exterior and interior with an aluminum back
- 2 self-closing doors with a 90° stay-open feature
- 2 PVC-coated shelves
- Temperature range of -22° to -18° Celsius (-8° to 0° Fahrenheit)
- 4 swivel casters; 2 locking
- 15 cu. ft. of storage
- 2 years parts and labour. 5 year warranty on the compressor parts.

| Model                     | CS-FWTC60                  |
|---------------------------|----------------------------|
| Refrigerant               | R290                       |
| Electrical                | 115 v / 60 hz / 5 a / 1 ph |
| NEMA Config.              | NEMA 5-15p                 |
| Storage                   | 15 cu. ft.                 |
| Interior Dimensions (WDH) | 55.6" x 19.8" x 23.5"      |
| Exterior Dimensions (WDH) | 60.2" x 29.5" x 38.8"      |
| Shipping Dimensions (WDH) | 63" x 32.3" x 42.1"        |
| Net Weight                | 253.5 lb                   |
| Shipping Weight           | 337.3 lb                   |