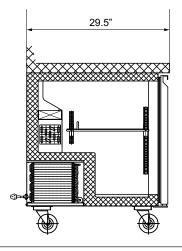

## **Features & Specifications**

- Exterior dimensions (WDH) 27" x 29.5" x 38.8"
- Interior dimensions (WDH) 29.7" x 32.2" x 42.1"
- Stainless steel exterior and interior with an aluminum back
- 1 self-closing door with a 90° stay-open feature
- Temperature range of -22° to -18° Celsius (-8° to 0° Fahrenheit)
- 4 swivel casters; 2 locking
- 6.3 cu. ft. of storage
- 2 year parts and labour warranty. 5 year warranty on the compressor parts.

| Model                     | CS-FWTC27                    |
|---------------------------|------------------------------|
| Refrigerant               | R290                         |
| Electrical                | 115 v / 60 hz / 1.9 a / 1 ph |
| NEMA Config.              | NEMA 5-15P                   |
| Storage                   | 6.3 cu. ft.                  |
| Interior Dimensions (WDH) | 22.3" x 19.8" x 23.5"        |
| Exterior Dimensions (WDH) | 27" x 29.5" x 38.8"          |
| Shipping Dimensions (WDH) | 29.7" x 32.2" x 42.1"        |
| Net Weight                | 158.7 lb.                    |
| Shipping Weight           | 209.4 lb                     |