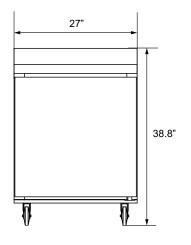

## **Features & Specifications**

- Exterior dimensions (WDH) 27" x 29.5" x 38.8"
- Interior dimensions (WDH) 29.7" x 32.2" x 42.1"
- Stainless steel exterior and interior with an aluminum back
- 1 self-closing door with a 90° stay-open feature
- Temperature range of -22° to -18° Celsius (-8° to 0° Fahrenheit)
- 4 swivel casters; 2 locking
- 6.3 cu. ft. of storage
- 2 year parts and labour warranty. 5 year warranty on the compressor parts.

| Model                     | CS-FWTC27                    |
|---------------------------|------------------------------|
| Refrigerant               | R290                         |
| Electrical                | 115 v / 60 hz / 1.9 a / 1 ph |
| NEMA Config.              | NEMA 5-15P                   |
| Storage                   | 6.3 cu. ft.                  |
| Interior Dimensions (WDH) | 22.3" x 19.8" x 23.5"        |
| Exterior Dimensions (WDH) | 27" x 29.5" x 38.8"          |
| Shipping Dimensions (WDH) | 29.7" x 32.2" x 42.1"        |
| Net Weight                | 158.7 lb.                    |
| Shipping Weight           | 209.4 lb                     |