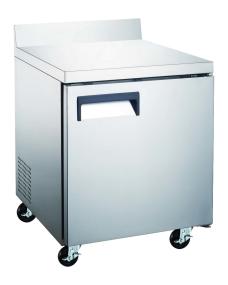

## 27" Worktop Freezer with One Door

Model # CS-FWTC27

Certifications

R290 Refrigerant

ETL Electrical Listed USA & Canada

ETL Sanitation Listed

## **Features & Specifications**

- Exterior dimensions (WDH) 27" x 29.5" x 38.8"
- Interior dimensions (WDH) 29.7" x 32.2" x 42.1"
- Stainless steel exterior and interior with an aluminum back
- 1 self-closing door with a 90° stay-open feature
- Temperature range of -22° to -18° Celsius (-8° to 0° Fahrenheit)
- 4 swivel casters; 2 locking
- 6.3 cu. ft. of storage
- 2 year parts and labour warranty. 5 year warranty on the compressor parts.