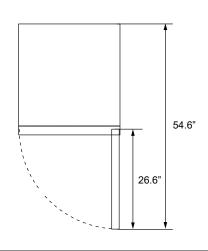

## **Features & Specifications**

- Exterior dimensions (WDH) 27" x 29.5" x 38.8"
- Interior dimensions (WDH) 29.7" x 32.2" x 42.1"
- Stainless steel exterior and interior with an aluminum back
- 1 self-closing door with a 90° stay-open feature
- Temperature range of -22° to -18° Celsius (-8° to 0° Fahrenheit)
- 4 swivel casters; 2 locking
- 6.3 cu. ft. of storage
- 2 year parts and labour warranty. 5 year warranty on the compressor parts.

| Model                     | CS-FWTC27                    |
|---------------------------|------------------------------|
| Refrigerant               | R290                         |
| Electrical                | 115 v / 60 hz / 1.9 a / 1 ph |
| NEMA Config.              | NEMA 5-15P                   |
| Storage                   | 6.3 cu. ft.                  |
| Interior Dimensions (WDH) | 22.3" x 19.8" x 23.5"        |
| Exterior Dimensions (WDH) | 27" x 29.5" x 38.8"          |
| Shipping Dimensions (WDH) | 29.7" x 32.2" x 42.1"        |
| Net Weight                | 158.7 lb.                    |
| Shipping Weight           | 209.4 lb                     |