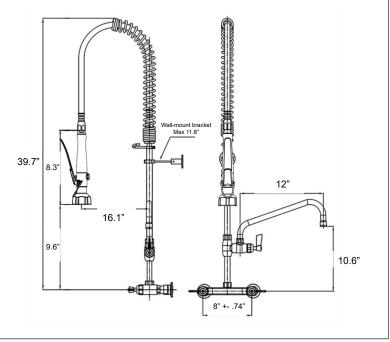

## Description

The CS-BW812 is a CSA approved, 8" pre-rinse faucet with a 12" add-on faucet. It comes equipped with a stainless steel, flexible, pre-rinse hose and a stainless steel spray valve. It has a wall mount. It can withstand temperatures of up to 80° Celsius.

## **Features & Specifications**

- Flexible stainless steel hose with rinse
- 8" pre-rinse faucet with jet and shower spray
- 12" add-on faucet
- Recommended pressure of 500 PSI
- Max static pressure is 145.03 PSI
- Center distance of 8" +- .74"
- Flow rate of 15 litres per minute
- At 72.51 PSI, pre-rinse faucet has a 3.9 litre per minute flow rate on jet and shower mode
- CSA approved