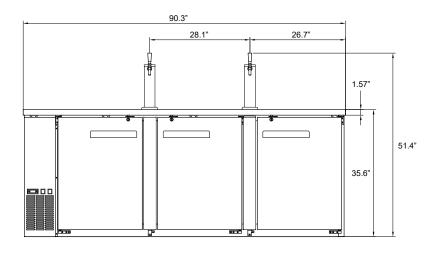

## **Features & Specifications**

- Exterior dimensions (WDH) 90.3" x 27.7" x 51.4"
- Interior dimensions (WDH) 77.7" x 20.1" x 31"
- Durable stainless steel top, floors, and ceiling
- Keeps drinks at temperatures between 0.5° and 5° Celsius (33° and 41° Fahrenheit)
- 6 adjustable, pvc-coated shelves
- · Locking doors
- 19.6 cu. ft. storage
- Fits 4 half barrels
- 2 year parts and labour warranty. 5 year warranty on the compressor parts.

| Model                     | CS-BD90B                      |
|---------------------------|-------------------------------|
| Refrigerant               | R290                          |
| Electrical                | 115 v / 60 hz / 4.7 a / 1 ph  |
| NEMA Config.              | NEMA 5-15P                    |
| Storage                   | 19.6 cu. ft. / 4 half barrels |
| Interior Dimensions (WDH) | 77.7" x 20.1" x 31"           |
| Exterior Dimensions (WDH) | 90.3" x 27.7" x 51.4"         |
| Shipping Dimensions (WDH) | 94" x 30.5" x 41.7"           |
| Net Weight                | 363.7 lb.                     |
| Shipping Weight           | 407.8 lb.                     |