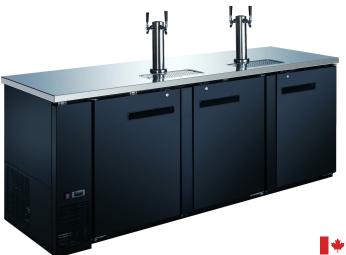

## 90" Beer Dispenser - 4 Half Barrel Capacity

Model # CS-BD90B

Certifications

ETL Electrical Listed

ETL Sanitation Listed

## **Features & Specifications**

- Exterior dimensions (WDH) 90.3" x 27.7" x 51.4"
- Interior dimensions (WDH) 77.7" x 20.1" x 31"
- Durable stainless steel top, floors, and ceiling
- Keeps drinks at temperatures between 0.5° and 5° Celsius (33° and 41° Fahrenheit)
- 6 adjustable, pvc-coated shelves
- · Locking doors
- 19.6 cu. ft. storage
- Fits 4 half barrels
- 2 year parts and labour warranty. 5 year warranty on the compressor parts.