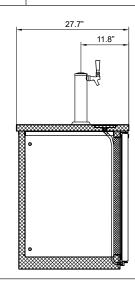

## **Features & Specifications**

- Exterior dimensions (WDH) 90.3" x 27.7" x 51.4"
- Interior dimensions (WDH) 77.7" x 20.1" x 31"
- Durable stainless steel top, floors, and ceiling
- Keeps drinks at temperatures between 0.5° and 5° Celsius (33° and 41° Fahrenheit)
- 6 adjustable, pvc-coated shelves
- · Locking doors
- 19.6 cu. ft. storage
- Fits 4 half barrels
- 2 year parts and labour warranty. 5 year warranty on the compressor parts.

| Model                     | CS-BD90B                      |
|---------------------------|-------------------------------|
| Refrigerant               | R290                          |
| Electrical                | 115 v / 60 hz / 4.7 a / 1 ph  |
| NEMA Config.              | NEMA 5-15P                    |
| Storage                   | 19.6 cu. ft. / 4 half barrels |
| Interior Dimensions (WDH) | 77.7" x 20.1" x 31"           |
| Exterior Dimensions (WDH) | 90.3" x 27.7" x 51.4"         |
| Shipping Dimensions (WDH) | 94" x 30.5" x 41.7"           |
| Net Weight                | 363.7 lb.                     |
| Shipping Weight           | 407.8 lb.                     |