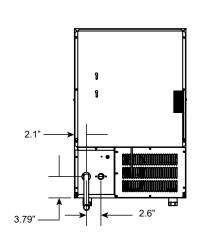

## **Features & Specifications**

- Exterior dimensions (WDH) 19.8" x 17.7" x 31.4"
- Makes half or full-sized cubes
- Constructed of durable 304 stainless steel
- 4 levelling legs
- Uses environmentally-friendly R290 refrigerant
- Produces 80 lb. of ice per 24 hours
- 33 lb. storage capacity
- 2 year warranty on parts and labour. 5 year warranty on the compressor parts.

| Model                     | CS-89P                        |
|---------------------------|-------------------------------|
| Refrigerant               | R290                          |
| Electrical                | 115 v / 60 hz / 7.08 a / 1 ph |
| NEMA Config.              | NEMA 5-15p                    |
| Output                    | 80 lb. per 24 hours           |
| Storage                   | 33 lb.                        |
| Exterior Dimensions (WDH) | 19.8" x 17.7" x 31.4"         |
| Shipping Dimensions (WDH) | 22.8" x 20.9" x 37"           |
| Net Weight                | 36 lb                         |
| Shipping Weight           | 40 lb                         |