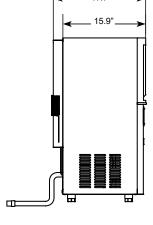

## **Features & Specifications**

- Exterior dimensions (WDH) 19.8" x 17.7" x 31.4"
- Makes half or full-sized cubes
- Constructed of durable 304 stainless steel
- 4 levelling legs
- Uses environmentally-friendly R290 refrigerant
- Produces 80 lb. of ice per 24 hours
- 33 lb. storage capacity
- 2 year warranty on parts and labour. 5 year warranty on the compressor parts.

| Model                     | CS-89P                        |
|---------------------------|-------------------------------|
| Refrigerant               | R290                          |
| Electrical                | 115 v / 60 hz / 7.08 a / 1 ph |
| NEMA Config.              | NEMA 5-15p                    |
| Output                    | 80 lb. per 24 hours           |
| Storage                   | 33 lb.                        |
| Exterior Dimensions (WDH) | 19.8" x 17.7" x 31.4"         |
| Shipping Dimensions (WDH) | 22.8" x 20.9" x 37"           |
| Net Weight                | 36 lb                         |
| Shipping Weight           | 40 lb                         |