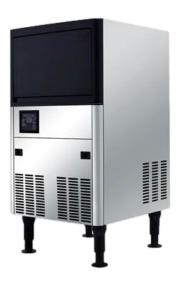

## 20" Self-Contained Ice Machine - 80 lb. Production

Model # CS-89P

ETL Electrical Listed USA & Canada

ETL Sanitation Listed

## **Features & Specifications**

- Exterior dimensions (WDH) 19.8" x 17.7" x 31.4"
- Makes half or full-sized cubes
- Constructed of durable 304 stainless steel
- 4 levelling legs
- Uses environmentally-friendly R290 refrigerant
- Produces 80 lb. of ice per 24 hours
- 33 lb. storage capacity
- 2 year warranty on parts and labour. 5 year warranty on the compressor parts.