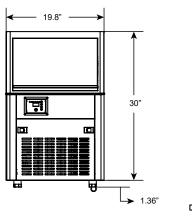

## **Features & Specifications**

- Exterior dimensions (WDH) 19.8" x 17.7" x 31.4"
- Makes half or full-sized cubes
- Constructed of durable 304 stainless steel
- 4 levelling legs
- Uses environmentally-friendly R290 refrigerant
- Produces 80 lb. of ice per 24 hours
- 33 lb. storage capacity
- 2 year warranty on parts and labour. 5 year warranty on the compressor parts.

| Model                     | CS-89P                        |
|---------------------------|-------------------------------|
| Refrigerant               | R290                          |
| Electrical                | 115 v / 60 hz / 7.08 a / 1 ph |
| NEMA Config.              | NEMA 5-15p                    |
| Output                    | 80 lb. per 24 hours           |
| Storage                   | 33 lb.                        |
| Exterior Dimensions (WDH) | 19.8" x 17.7" x 31.4"         |
| Shipping Dimensions (WDH) | 22.8" x 20.9" x 37"           |
| Net Weight                | 36 lb                         |
| Shipping Weight           | 40 lb                         |