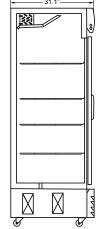

## **Features & Specifications**

- Exterior dimensions (WDH) 27.5" x 31.1" x 77.8"
- Interior dimensions (WDH) 23.7" x 26.1" x 62.9"
- Black-painted steel exterior
- 1 tempered glass door that locks
- 5 adjustable PVC-coated shelves
- 1 vertical LED light in the interior
- 23.3 cu. ft. capacity
- 4 swivel casters; 2 have brakes
- Temperature range of 2° to 8° Celsius (35.6° to 46.4° F)
- Self-evaporating condensate tray
- 2 year parts and labour warranty. 5 year warranty on the compressor parts.

| , ,                                     |          | , |      |
|-----------------------------------------|----------|---|------|
| 27.5"                                   | <u> </u> |   | 31.1 |
|                                         |          |   |      |
|                                         |          |   |      |
|                                         | 59.7"    |   |      |
|                                         |          |   |      |
|                                         |          |   |      |
| · • • • • • • • • • • • • • • • • • • • | 3.3"     |   | & K  |