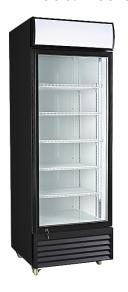

## 28" Single Glass Door Display Cooler

Model # CS-660

Certifications

ETL Electrical Listed USA & Canada

R290 Refrigerant

284 lb

ETL Sanitation Listed

## **Features & Specifications**

- Exterior dimensions (WDH) 27.5" x 31.1" x 77.8"
- Interior dimensions (WDH) 23.7" x 26.1" x 62.9"
- Black-painted steel exterior
- 1 tempered glass door that locks
- 5 adjustable PVC-coated shelves
- 1 vertical LED light in the interior
- 23.3 cu. ft. capacity
- 4 swivel casters; 2 have brakes
- Temperature range of 2° to 8° Celsius (35.6° to 46.4° F)
- Self-evaporating condensate tray
- 2 year parts and labour warranty. 5 year warranty on the compressor parts.