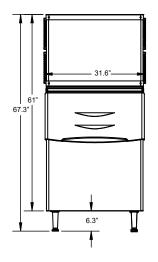

## **Features & Specifications**

- External dimensions (WDH) 31.6" x 33.7" x 67.3"
- Makes half or full-sized cubes
- Constructed of durable 304 stainless steel
- Environmentally-friendly R290 refrigerant
- 4 leveling legs
- Air-cooled condenser
- Produces 500 lb. per 24 hours
- 275 lb. storage
- 2 year parts and labour warranty. 5 year warranty on the compressor parts

| Model                     | CS-500P                       |
|---------------------------|-------------------------------|
| Refrigerant               | R290                          |
| Electrical                | 115 v / 60 hz / 10.8 a / 1 ph |
| NEMA Config.              | NEMA 5-15p                    |
| Output                    | 500 lb. per 24 hours          |
| Storage                   | 275 lb.                       |
| External Dimensions (WDH) | 31.6" x 33.7" x 67.3"         |
| Head Shipping (WDH)       | 32.5" x 25.9" x 32.5"         |
| Bin Shipping (WDH)        | 32.6" x 34.7" x 40"           |
| Net Weight                | 188 lb.                       |
| Shipping Weight           | 208 lb.                       |