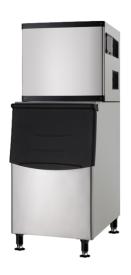

## 32" Ice Machine with Bin - 500 lb. Production

Model # CS-500P

Certifications

R290 Refrigerant

ETL Electrical Listed USA & Canada

ETL Sanitation Listed

## **Features & Specifications**

- External dimensions (WDH) 31.6" x 33.7" x 67.3"
- Makes half or full-sized cubes
- Constructed of durable 304 stainless steel
- Environmentally-friendly R290 refrigerant
- 4 leveling legs
- Air-cooled condenser
- Produces 500 lb. per 24 hours
- 275 lb. storage
- 2 year parts and labour warranty. 5 year warranty on the compressor parts