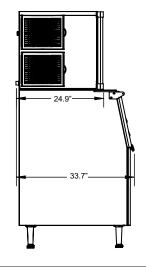

## **Features & Specifications**

- External dimensions (WDH) 31.6" x 33.7" x 67.3"
- Makes half or full-sized cubes
- Constructed of durable 304 stainless steel
- Environmentally-friendly R290 refrigerant
- 4 leveling legs
- Air-cooled condenser
- Produces 500 lb. per 24 hours
- 275 lb. storage
- 2 year parts and labour warranty. 5 year warranty on the compressor parts

| Model                     | CS-500P                       |
|---------------------------|-------------------------------|
| Refrigerant               | R290                          |
| Electrical                | 115 v / 60 hz / 10.8 a / 1 ph |
| NEMA Config.              | NEMA 5-15p                    |
| Output                    | 500 lb. per 24 hours          |
| Storage                   | 275 lb.                       |
| External Dimensions (WDH) | 31.6" x 33.7" x 67.3"         |
| Head Shipping (WDH)       | 32.5" x 25.9" x 32.5"         |
| Bin Shipping (WDH)        | 32.6" x 34.7" x 40"           |
| Net Weight                | 188 lb.                       |
| Shipping Weight           | 208 lb.                       |