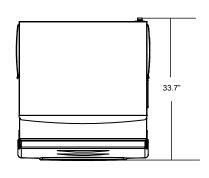

## **Features & Specifications**

- External dimensions (WDH) 31.6" x 33.7" x 67.3"
- Makes half or full-sized cubes
- Constructed of durable 304 stainless steel
- Environmentally-friendly R290 refrigerant
- 4 leveling legs
- Air-cooled condenser
- Produces 500 lb. per 24 hours
- 275 lb. storage
- 2 year parts and labour warranty. 5 year warranty on the compressor parts

| Model                     | CS-500P                       |
|---------------------------|-------------------------------|
| Refrigerant               | R290                          |
| Electrical                | 115 v / 60 hz / 10.8 a / 1 ph |
| NEMA Config.              | NEMA 5-15p                    |
| Output                    | 500 lb. per 24 hours          |
| Storage                   | 275 lb.                       |
| External Dimensions (WDH) | 31.6" x 33.7" x 67.3"         |
| Head Shipping (WDH)       | 32.5" x 25.9" x 32.5"         |
| Bin Shipping (WDH)        | 32.6" x 34.7" x 40"           |
| Net Weight                | 188 lb.                       |
| Shipping Weight           | 208 lb.                       |