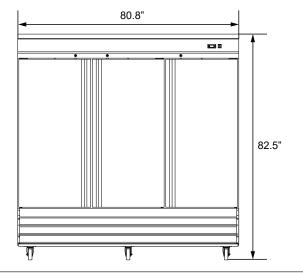

## **Features & Specifications**

- Exterior dimensions (WDH) 80.8" x 32.2" x 82.5"
- Interior dimensions (WDH) 76.3" x 27.1" x 53.5"
- 3 self-closing doors with a 90° stay-open feature
- 9 shelves
- Temperature range of 0.5° to 5° Celsius (33° to 41° Fahrenheit)
- 6 swivel casters; 3 locking
- 72 cu. ft. of storage
- Bottom-mounted refrigeration
- 2 year parts and labour warranty. 5 year warranty on the compressor parts.

| Model                     | CS-3DRR                    |
|---------------------------|----------------------------|
| Refrigerant               | R290                       |
| Electrical                | 115 v / 60 Hz / 9 a / 1 ph |
| NEMA Config.              | NEMA 5-15p                 |
| Storage                   | 72 cu. ft.                 |
| Interior Dimensions (WDH) | 76.3" x 27.1" x 53.5"      |
| Exterior Dimensions (WDH) | 80.8" x 32.2" x 82.5"      |
| Shipping Dimensions (WDH) | 86" x 37" x 91"            |
| Net Weight                | 615 lb                     |
| Shipping Weight           | 694 lb                     |