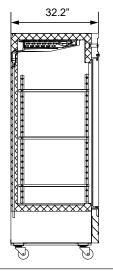

## **Features & Specifications**

- Exterior dimensions (WDH) 80.8" x 32.2" x 82.5"
- Interior dimensions (WDH) 76.3" x 27.1" x 53.5"
- 3 self-closing doors with a 90° stay-open feature
- 9 shelves
- Temperature range of 0.5° to 5° Celsius (33° to 41° Fahrenheit)
- 6 swivel casters; 3 locking
- 72 cu. ft. of storage
- Bottom-mounted refrigeration
- 2 year parts and labour warranty. 5 year warranty on the compressor parts.

| Model                     | CS-3DRR                    |
|---------------------------|----------------------------|
| Refrigerant               | R290                       |
| Electrical                | 115 v / 60 Hz / 9 a / 1 ph |
| NEMA Config.              | NEMA 5-15p                 |
| Storage                   | 72 cu. ft.                 |
| Interior Dimensions (WDH) | 76.3" x 27.1" x 53.5"      |
| Exterior Dimensions (WDH) | 80.8" x 32.2" x 82.5"      |
| Shipping Dimensions (WDH) | 86" x 37" x 91"            |
| Net Weight                | 615 lb                     |
| Shipping Weight           | 694 lb                     |