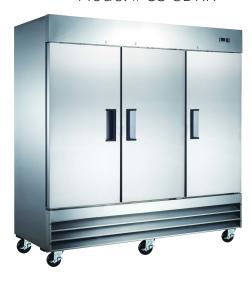

## 81" Reach-In Refrigerator

Model # CS-3DRR

## **Features & Specifications**

- Exterior dimensions (WDH) 80.8" x 32.2" x 82.5"
- Interior dimensions (WDH) 76.3" x 27.1" x 53.5"
- 3 self-closing doors with a 90° stay-open feature
- 9 shelves
- Temperature range of 0.5° to 5° Celsius (33° to 41° Fahrenheit)
- 6 swivel casters; 3 locking
- 72 cu. ft. of storage
- Bottom-mounted refrigeration
- 2 year parts and labour warranty. 5 year warranty on the compressor parts.