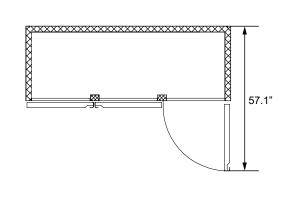

## **Features & Specifications**

- Exterior dimensions (WDH) 80.8" x 32.2" x 82.5"
- Interior dimensions (WDH) 76.3" x 27.1" x 53.5"
- 3 self-closing doors with a 90° stay-open feature
- 9 shelves
- Temperature range of 0.5° to 5° Celsius (33° to 41° Fahrenheit)
- 6 swivel casters; 3 locking
- 72 cu. ft. of storage
- Bottom-mounted refrigeration
- 2 year parts and labour warranty. 5 year warranty on the compressor parts.

| Model                     | CS-3DRR                    |
|---------------------------|----------------------------|
| Refrigerant               | R290                       |
| Electrical                | 115 v / 60 Hz / 9 a / 1 ph |
| NEMA Config.              | NEMA 5-15p                 |
| Storage                   | 72 cu. ft.                 |
| Interior Dimensions (WDH) | 76.3" x 27.1" x 53.5"      |
| Exterior Dimensions (WDH) | 80.8" x 32.2" x 82.5"      |
| Shipping Dimensions (WDH) | 86" x 37" x 91"            |
| Net Weight                | 615 lb                     |
| Shipping Weight           | 694 lb                     |