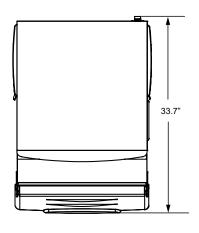

## **Features & Specifications**

- Exterior dimensions (WDH) 23.8" x 33.7" x 67.3"
- Make half or full-sized cubes
- Constructed of durable 304 stainless steel
- Environmentally-friendly R290 refrigerant
- 4 leveling legs
- Air-cooled condenser
- Produces 350 lb. of ice per 24 hours
- 230 lb. storage
- 2 year parts and labour warranty. 5 year warranty on the compressor parts.

| Model                     | CS-350P                      |
|---------------------------|------------------------------|
| Refrigerant               | R290                         |
| Electrical                | 115 v / 60 hz / 9.2 a / 1 ph |
| NEMA Config.              | NEMA 5-15p                   |
| Output                    | 350 lb. per 24 hours         |
| Storage                   | 230 lb.                      |
| External Dimensions (WDH) | 23.8" x 33.7" x 67.3"        |
| Head Shipping (WDH)       | 25" x 27" x 25"              |
| Bin Shipping (WDH)        | 27" x 26" x 38"              |
| Net Weight                | 132 lb.                      |
| Shipping Weight           | 148 lb.                      |