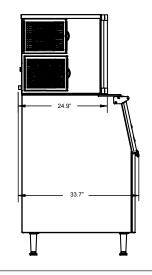

## **Features & Specifications**

- Exterior dimensions (WDH) 23.8" x 33.7" x 67.3"
- Make half or full-sized cubes
- Constructed of durable 304 stainless steel
- Environmentally-friendly R290 refrigerant
- 4 leveling legs
- Air-cooled condenser
- Produces 350 lb. of ice per 24 hours
- 230 lb. storage
- 2 year parts and labour warranty. 5 year warranty on the compressor parts.

| Model                     | CS-350P                      |
|---------------------------|------------------------------|
| Refrigerant               | R290                         |
| Electrical                | 115 v / 60 hz / 9.2 a / 1 ph |
| NEMA Config.              | NEMA 5-15p                   |
| Output                    | 350 lb. per 24 hours         |
| Storage                   | 230 lb.                      |
| External Dimensions (WDH) | 23.8" x 33.7" x 67.3"        |
| Head Shipping (WDH)       | 25" x 27" x 25"              |
| Bin Shipping (WDH)        | 27" x 26" x 38"              |
| Net Weight                | 132 lb.                      |
| Shipping Weight           | 148 lb.                      |