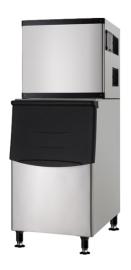

## 24" Ice Machine with Bin - 350 lb. Production

Model # CS-350P

Certifications

R290 Refrigerant

ETL Electrical Listed USA & Canada

ETL Sanitation Listed

## **Features & Specifications**

- Exterior dimensions (WDH) 23.8" x 33.7" x 67.3"
- Make half or full-sized cubes
- Constructed of durable 304 stainless steel
- Environmentally-friendly R290 refrigerant
- 4 leveling legs
- Air-cooled condenser
- Produces 350 lb. of ice per 24 hours
- 230 lb. storage
- 2 year parts and labour warranty. 5 year warranty on the compressor parts.