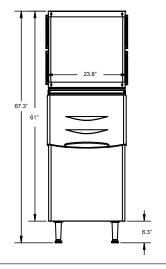

## **Features & Specifications**

- Exterior dimensions (WDH) 23.8" x 33.7" x 67.3"
- Make half or full-sized cubes
- Constructed of durable 304 stainless steel
- Environmentally-friendly R290 refrigerant
- 4 leveling legs
- Air-cooled condenser
- Produces 350 lb. of ice per 24 hours
- 230 lb. storage
- 2 year parts and labour warranty. 5 year warranty on the compressor parts.

| Model                     | CS-350P                      |
|---------------------------|------------------------------|
| Refrigerant               | R290                         |
| Electrical                | 115 v / 60 hz / 9.2 a / 1 ph |
| NEMA Config.              | NEMA 5-15p                   |
| Output                    | 350 lb. per 24 hours         |
| Storage                   | 230 lb.                      |
| External Dimensions (WDH) | 23.8" x 33.7" x 67.3"        |
| Head Shipping (WDH)       | 25" x 27" x 25"              |
| Bin Shipping (WDH)        | 27" x 26" x 38"              |
| Net Weight                | 132 lb.                      |
| Shipping Weight           | 148 lb.                      |