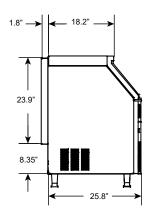

## **Features & Specifications**

- Exterior dimensions (WDH) 25.9" x 24.8" x 38.5"
- Makes half or full-sized cubes
- Constructed of durable 304 stainless steel
- Uses environmentally-friendly R290 refrigerant
- 4 levelling legs
- Air-cooled condenser
- Produces 210 lb. of ice per 24 hours
- 80 lb. storage capacity
- 2 year parts and labour warranty. 5 year warranty on the compressor parts.

| Model                     | CS-219P                      |
|---------------------------|------------------------------|
| Refrigerant               | R290                         |
| Electrical                | 115 v / 60 hz / 5.8 a / 1 ph |
| NEMA Config.              | NEMA 5-15p                   |
| Output                    | 210 lb. per 24 hours         |
| Storage                   | 80 lb.                       |
| Exterior Dimensions (WDH) | 25.9" x 24.8" x 38.5"        |
| Shipping Dimensions (WDH) | 30.7" x 29.5" x 41"          |
| Net Weight                | 128 lb.                      |
| Shipping Weight           | 146 lb.                      |