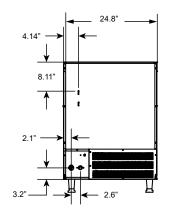

## **Features & Specifications**

- Exterior dimensions (WDH) 25.9" x 24.8" x 38.5"
- Makes half or full-sized cubes
- Constructed of durable 304 stainless steel
- Uses environmentally-friendly R290 refrigerant
- 4 levelling legs
- Air-cooled condenser
- Produces 210 lb. of ice per 24 hours
- 80 lb. storage capacity
- 2 year parts and labour warranty. 5 year warranty on the compressor parts.

| Model                     | CS-219P                      |
|---------------------------|------------------------------|
| Refrigerant               | R290                         |
| Electrical                | 115 v / 60 hz / 5.8 a / 1 ph |
| NEMA Config.              | NEMA 5-15p                   |
| Output                    | 210 lb. per 24 hours         |
| Storage                   | 80 lb.                       |
| Exterior Dimensions (WDH) | 25.9" x 24.8" x 38.5"        |
| Shipping Dimensions (WDH) | 30.7" x 29.5" x 41"          |
| Net Weight                | 128 lb.                      |
| Shipping Weight           | 146 lb.                      |