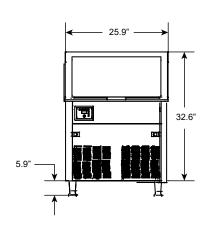

## **Features & Specifications**

- Exterior dimensions (WDH) 25.9" x 24.8" x 38.5"
- Makes half or full-sized cubes
- Constructed of durable 304 stainless steel
- Uses environmentally-friendly R290 refrigerant
- 4 levelling legs
- Air-cooled condenser
- Produces 210 lb. of ice per 24 hours
- 80 lb. storage capacity
- 2 year parts and labour warranty. 5 year warranty on the compressor parts.

| Model                     | CS-219P                      |
|---------------------------|------------------------------|
| Refrigerant               | R290                         |
| Electrical                | 115 v / 60 hz / 5.8 a / 1 ph |
| NEMA Config.              | NEMA 5-15p                   |
| Output                    | 210 lb. per 24 hours         |
| Storage                   | 80 lb.                       |
| Exterior Dimensions (WDH) | 25.9" x 24.8" x 38.5"        |
| Shipping Dimensions (WDH) | 30.7" x 29.5" x 41"          |
| Net Weight                | 128 lb.                      |
| Shipping Weight           | 146 lb.                      |